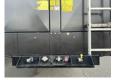

## Description

BREMAT F3.20 CEMENT SCREED TRAILER HRD TRAILER WITH BREMAT F3.20 CEMENT SCREED SETUP 3 AXLES 2X STEERING AXLES 1X LIFT AXEL BPW ECO PLUS AXLES AIRSUSPENSION 2X REMOTE CONTROL BREMAT F3.20 Diesel Engine John Deere 4045TF290a, 5 cylinders Power: 56 kW (75 hp) at 2,400 rpm Fuel Tank Capacity: 490 L Compressor: 5,600 l/Min, 9 bar Generator: 19 kVA, 15 kW, 3,000 rpm Floor Mortar Pumping Capacity: Up to 6 m³/hour Mixer Kettle: 220 L Total Installation Length: 12,185 mm Sand Compartment Capacity: 20.0 m³ Cement Compartment Capacity: 6.0 m³ Water Tank Capacity: 200 L Empty Weight: 13,175 kg MMEDIATELY AVAILABLE !!! WWW.GEURTSTRUCKS.COM FOLLOW OUR INSTAGRAM, FACEBOOK AND TIKTOK TO WATCH OUR VIDEOS FROM OUR TRUCKS AND EQUIPMENT THAT WE HAVE FOR SALE WIR SPRECHEN DEUTSCH WE SPEAK ENGLISH HABLAMOS ESPANOL Geurts Trucks' general terms and conditions apply to all offers, quotations and agreements. All agreements with Geurts Trucks are governed by the law of the Netherlands and the Oost-Brabant Court, located in 's-Hertogenbosch, has exclusive jurisdiction to take cognizance of any disputes. You can find the full text of our general terms and conditions on our website: https://www.geurtstrucks.com/terms-and-conditions