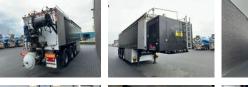

## Description

BREMAT F3.20 CEMENT SCREED TRAILER HRD TRAILER WITH BREMAT F3.20 CEMENT SCREED SETUP 3 AXLES 2X STEERING AXLES 1X LIFT AXEL BPW ECO PLUS AXLES AIRSUSPENSION 2X REMOTE CONTROL BREMAT F3.20 Diesel Engine John Deere 4045TF290a, 5 cylinders Power: 56 kW (75 hp) at 2,400 rpm Fuel Tank Capacity: 490 L Compressor: 5,600 l/Min, 9 bar Generator: 19 kVA, 15 kW, 3,000 rpm Floor Mortar Pumping Capacity: Up to 6 m³/hour Mixer Kettle: 220 L Total Installation Length: 12,185 mm Sand Compartment Capacity: 20.0 m³ Cement Compartment Capacity: 6.0 m³ Water Tank Capacity: 200 L Empty Weight: 13,175 kg MMEDIATELY AVAILABLE !!! WWW.GEURTSTRUCKS.COM FOLLOW OUR INSTAGRAM, FACEBOOK AND TIKTOK TO WATCH OUR VIDEOS FROM OUR TRUCKS AND EQUIPMENT THAT WE HAVE FOR SALE WIR SPRECHEN DEUTSCH WE SPEAK ENGLISH HABLAMOS ESPANOL Geurts Trucks' general terms and conditions apply to all offers, quotations and agreements. All agreements with Geurts Trucks are governed by the law of the Netherlands and the Oost-Brabant Court, located in 's-Hertogenbosch, has exclusive jurisdiction to take cognizance of any disputes. You can find the full text of our general terms and conditions on our website: https://www.geurtstrucks.com/terms-and-conditions