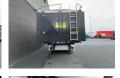

## Description

BREMAT F3.20 CEMENT SCREED TRAILER HRD TRAILER WITH BREMAT F3.20 CEMENT SCREED SETUP 3 AXLES 2X STEERING AXLES 1X LIFT AXEL BPW ECO PLUS AXLES AIRSUSPENSION 2X REMOTE CONTROL BREMAT F3.20 Diesel Engine John Deere 4045TF290a, 5 cylinders Power: 56 kW (75 hp) at 2,400 rpm Fuel Tank Capacity: 490 L Compressor: 5,600 l/Min, 9 bar Generator: 19 kVA, 15 kW, 3,000 rpm Floor Mortar Pumping Capacity: Up to 6 m³/hour Mixer Kettle: 220 L Total Installation Length: 12,185 mm Sand Compartment Capacity: 20.0 m³ Cement Compartment Capacity: 6.0 m³ Water Tank Capacity: 200 L Empty Weight: 13,175 kg MMEDIATELY AVAILABLE !!! WWW.GEURTSTRUCKS.COM FOLLOW OUR INSTAGRAM, FACEBOOK AND TIKTOK TO WATCH OUR VIDEOS FROM OUR TRUCKS AND EQUIPMENT THAT WE HAVE FOR SALE WIR SPRECHEN DEUTSCH WE SPEAK ENGLISH HABLAMOS ESPANOL Geurts Trucks' general terms and conditions apply to all offers, quotations and agreements. All agreements with Geurts Trucks are governed by the law of the Netherlands and the Oost-Brabant Court, located in 's-Hertogenbosch, has exclusive jurisdiction to take cognizance of any disputes. You can find the full text of our general terms and conditions on our website: https://www.geurtstrucks.com/terms-and-conditions