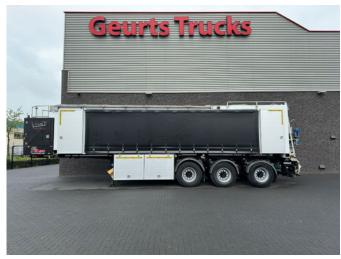

## Description

BREMAT F3.20 CEMENT SCREED TRAILER HRD TRAILER WITH BREMAT F3.20 CEMENT SCREED SETUP 3 AXLES 2X STEERING AXLES 1X LIFT AXEL BPW ECO PLUS AXLES AIRSUSPENSION 2X REMOTE CONTROL BREMAT F3.20 Diesel Engine John Deere 4045TF290a, 5 cylinders Power: 56 kW (75 hp) at 2,400 rpm Fuel Tank Capacity: 490 L Compressor: 5,600 l/Min, 9 bar Generator: 19 kVA, 15 kW, 3,000 rpm Floor Mortar Pumping Capacity: Up to 6 m³/hour Mixer Kettle: 220 L Total Installation Length: 12,185 mm Sand Compartment Capacity: 20.0 m³ Cement Compartment Capacity: 6.0 m³ Water Tank Capacity: 200 L Empty Weight: 13,175 kg MMEDIATELY AVAILABLE !!! WWW.GEURTSTRUCKS.COM FOLLOW OUR INSTAGRAM, FACEBOOK AND TIKTOK TO WATCH OUR VIDEOS FROM OUR TRUCKS AND EQUIPMENT THAT WE HAVE FOR SALE WIR SPRECHEN DEUTSCH WE SPEAK ENGLISH HABLAMOS ESPANOL Geurts Trucks' general terms and conditions apply to all offers, quotations and agreements. All agreements with Geurts Trucks are governed by the law of the Netherlands and the Oost-Brabant Court, located in 's-Hertogenbosch, has exclusive jurisdiction to take cognizance of any disputes. You can find the full text of our general terms and conditions on our website: https://www.geurtstrucks.com/terms-and-conditions