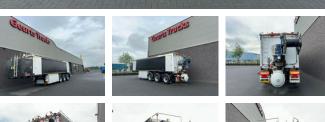

## Description

BREMAT F3.20 CEMENT SCREED TRAILER HRD TRAILER WITH BREMAT F3.20 CEMENT SCREED SETUP 3 AXLES 2X STEERING AXLES 1X LIFT AXEL BPW ECO PLUS AXLES AIRSUSPENSION 2X REMOTE CONTROL BREMAT F3.20 Diesel Engine John Deere 4045TF290a, 5 cylinders Power: 56 kW (75 hp) at 2,400 rpm Fuel Tank Capacity: 490 L Compressor: 5,600 l/Min, 9 bar Generator: 19 kVA, 15 kW, 3,000 rpm Floor Mortar Pumping Capacity: Up to 6 m³/hour Mixer Kettle: 220 L Total Installation Length: 12,185 mm Sand Compartment Capacity: 20.0 m³ Cement Compartment Capacity: 6.0 m³ Water Tank Capacity: 200 L Empty Weight: 13,175 kg MMEDIATELY AVAILABLE !!! WWW.GEURTSTRUCKS.COM FOLLOW OUR INSTAGRAM, FACEBOOK AND TIKTOK TO WATCH OUR VIDEOS FROM OUR TRUCKS AND EQUIPMENT THAT WE HAVE FOR SALE WIR SPRECHEN DEUTSCH WE SPEAK ENGLISH HABLAMOS ESPANOL Geurts Trucks' general terms and conditions apply to all offers, quotations and agreements. All agreements with Geurts Trucks are governed by the law of the Netherlands and the Oost-Brabant Court, located in 's-Hertogenbosch, has exclusive jurisdiction to take cognizance of any disputes. You can find the full text of our general terms and conditions on our website: https://www.geurtstrucks.com/terms-and-conditions