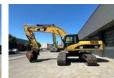

# Caterpillar 330D L CRAWLER EXCAVATOR

#### Description

CATERPILLAR 330D L HEAVY DUTY UNDERCARRIAGE MONO BOOM HYDRAULIC QUICK RELEASE Basic Weights & Engine: Operating Weight: ~40,000 kg Engine Power: 200 kW (approx. 272 HP) Engine Make: Caterpillar Model: C9DI Dimensions: Ground Clearance: ~0.45 meters Height to Top of Cab: ~3.4 meters Width to Outside of Tracks: ~3.2 meters Length of Track on Ground: ~4.9 meters Tail Swing Radius: ~3.4 meters Undercarriage Track Gauge: ~2.5 meters Shoe Size: ~0.85 meters Ground Pressure: ~70-80 kPa Drawbar Pull: ~240 kN Max Travel Speed: ~5.0 km/h Hydraulic & Operational Specifications Fuel Capacity: approx. 370 liters Hydraulic System Fluid Capacity: ~200 liters Cooling System Capacity: ~10 liters Engine Oil Capacity: ~24 liters Swing Drive Fluid Capacity: ~3.5 liters Hydraulic Pump Flow: approx 190-210 L/min Hydraulic Relief Pressure: ~35,000 kPa Travel Speed: 5 km/h Operating Weight: ~40,000 kg Swing & Travel Swing Torque: ~400 kNm Swing Speed: approx. 9 rpm Cylinder & Bores Boom Cylinder Bore: ~130 mm Boom Stroke: ~1,200 mm Stick Cylinder Bore: ~105 mm Stick Stroke: ~1,300 mm Bucket Cylinder Bore: ~130 mm Stroke: ~900 mm Maximum Operating Pressure: ~34,000 kPa Capacities & Fluids Cooling System: ~10 liters Hydraulic Tank: ~200 liters Engine Oil: ~24 liters Fuel Tank: ~370 liters Swing Drive: ~3.5 liters