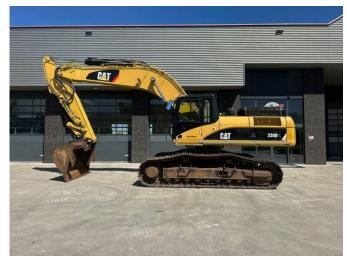

# Caterpillar 330D L CRAWLER EXCAVATOR

#### Description

CATERPILLAR 330D L HEAVY DUTY UNDERCARRIAGE MONO BOOM HYDRAULIC QUICK RELEASE Basic Weights & Engine: Operating Weight: ~40,000 kg Engine Power: 200 kW (approx. 272 HP) Engine Make: Caterpillar Model: C9DI Dimensions: Ground Clearance: ~0.45 meters Height to Top of Cab: ~3.4 meters Width to Outside of Tracks: ~3.2 meters Length of Track on Ground: ~4.9 meters Tail Swing Radius: ~3.4 meters Undercarriage Track Gauge: ~2.5 meters Shoe Size: ~0.85 meters Ground Pressure: ~70-80 kPa Drawbar Pull: ~240 kN Max Travel Speed: ~5.0 km/h Hydraulic & Operational Specifications Fuel Capacity: approx. 370 liters Hydraulic System Fluid Capacity: ~200 liters Cooling System Capacity: ~10 liters Engine Oil Capacity: ~24 liters Swing Drive Fluid Capacity: ~3.5 liters Hydraulic Pump Flow: approx 190-210 L/min Hydraulic Relief Pressure: ~35,000 kPa Travel Speed: 5 km/h Operating Weight: ~40,000 kg Swing & Travel Swing Torque: ~400 kNm Swing Speed: approx. 9 rpm Cylinder & Bores Boom Cylinder Bore: ~130 mm Boom Stroke: ~1,200 mm Stick Cylinder Bore: ~105 mm Stick Stroke: ~1,300 mm Bucket Cylinder Bore: ~130 mm Stroke: ~900 mm Maximum Operating Pressure: ~34,000 kPa Capacities & Fluids Cooling System: ~10 liters Hydraulic Tank: ~200 liters Engine Oil: ~24 liters Fuel Tank: ~370 liters Swing Drive: ~3.5 liters