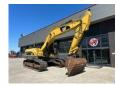

# Caterpillar 330D L CRAWLER EXCAVATOR

#### Description

CATERPILLAR 330D L HEAVY DUTY UNDERCARRIAGE MONO BOOM HYDRAULIC QUICK RELEASE Basic Weights & Engine: Operating Weight: ~40,000 kg Engine Power: 200 kW (approx. 272 HP) Engine Make: Caterpillar Model: C9DI Dimensions: Ground Clearance: ~0.45 meters Height to Top of Cab: ~3.4 meters Width to Outside of Tracks: ~3.2 meters Length of Track on Ground: ~4.9 meters Tail Swing Radius: ~3.4 meters Undercarriage Track Gauge: ~2.5 meters Shoe Size: ~0.85 meters Ground Pressure: ~70-80 kPa Drawbar Pull: ~240 kN Max Travel Speed: ~5.0 km/h Hydraulic & Operational Specifications Fuel Capacity: approx. 370 liters Hydraulic System Fluid Capacity: ~200 liters Cooling System Capacity: ~10 liters Engine Oil Capacity: ~24 liters Swing Drive Fluid Capacity: ~3.5 liters Hydraulic Pump Flow: approx 190-210 L/min Hydraulic Relief Pressure: ~35,000 kPa Travel Speed: 5 km/h Operating Weight: ~40,000 kg Swing & Travel Swing Torque: ~400 kNm Swing Speed: approx. 9 rpm Cylinder & Bores Boom Cylinder Bore: ~130 mm Boom Stroke: ~1,200 mm Stick Cylinder Bore: ~105 mm Stick Stroke: ~1,300 mm Bucket Cylinder Bore: ~130 mm Stroke: ~900 mm Maximum Operating Pressure: ~34,000 kPa Capacities & Fluids Cooling System: ~10 liters Hydraulic Tank: ~200 liters Engine Oil: ~24 liters Fuel Tank: ~370 liters Swing Drive: ~3.5 liters