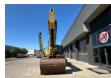

# Caterpillar 330D L CRAWLER EXCAVATOR

### Caterpillar 330D L CRAWLER EXCAVATOR

#### Description

CATERPILLAR 330D L HEAVY DUTY UNDERCARRIAGE MONO BOOM HYDRAULIC QUICK RELEASE Basic Weights & Engine: Operating Weight: ~40,000 kg Engine Power: 200 kW (approx. 272 HP) Engine Make: Caterpillar Model: C9DI Dimensions: Ground Clearance: ~0.45 meters Height to Top of Cab: ~3.4 meters Width to Outside of Tracks: ~3.2 meters Length of Track on Ground: ~4.9 meters Tail Swing Radius: ~3.4 meters Undercarriage Track Gauge: ~2.5 meters Shoe Size: ~0.85 meters Ground Pressure: ~70-80 kPa Drawbar Pull: ~240 kN Max Travel Speed: ~5.0 km/h Hydraulic & Operational Specifications Fuel Capacity: approx. 370 liters Hydraulic System Fluid Capacity: ~200 liters Cooling System Capacity: ~10 liters Engine Oil Capacity: ~24 liters Swing Drive Fluid Capacity: ~3.5 liters Hydraulic Pump Flow: approx 190-210 L/min Hydraulic Relief Pressure: ~35,000 kPa Travel Speed: 5 km/h Operating Weight: ~40,000 kg Swing & Travel Swing Torque: ~400 kNm Swing Speed: approx. 9 rpm Cylinder & Bores Boom Cylinder Bore: ~130 mm Boom Stroke: ~1,200 mm Stick Cylinder Bore: ~105 mm Stick Stroke: ~1,300 mm Bucket Cylinder Bore: ~130 mm Stroke: ~900 mm Maximum Operating Pressure: ~34,000 kPa Capacities & Fluids Cooling System: ~10 liters Hydraulic Tank: ~200 liters Engine Oil: ~24 liters Fuel Tank: ~370 liters Swing Drive: ~3.5 liters