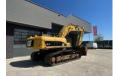

# Caterpillar 330D L CRAWLER EXCAVATOR

#### Description

CATERPILLAR 330D L HEAVY DUTY UNDERCARRIAGE MONO BOOM HYDRAULIC QUICK RELEASE Basic Weights & Engine: Operating Weight: ~40,000 kg Engine Power: 200 kW (approx. 272 HP) Engine Make: Caterpillar Model: C9DI Dimensions: Ground Clearance: ~0.45 meters Height to Top of Cab: ~3.4 meters Width to Outside of Tracks: ~3.2 meters Length of Track on Ground: ~4.9 meters Tail Swing Radius: ~3.4 meters Undercarriage Track Gauge: ~2.5 meters Shoe Size: ~0.85 meters Ground Pressure: ~70-80 kPa Drawbar Pull: ~240 kN Max Travel Speed: ~5.0 km/h Hydraulic & Operational Specifications Fuel Capacity: approx. 370 liters Hydraulic System Fluid Capacity: ~200 liters Cooling System Capacity: ~10 liters Engine Oil Capacity: ~24 liters Swing Drive Fluid Capacity: ~3.5 liters Hydraulic Pump Flow: approx 190-210 L/min Hydraulic Relief Pressure: ~35,000 kPa Travel Speed: 5 km/h Operating Weight: ~40,000 kg Swing & Travel Swing Torque: ~400 kNm Swing Speed: approx. 9 rpm Cylinder & Bores Boom Cylinder Bore: ~130 mm Boom Stroke: ~1,200 mm Stick Cylinder Bore: ~105 mm Stick Stroke: ~1,300 mm Bucket Cylinder Bore: ~130 mm Stroke: ~900 mm Maximum Operating Pressure: ~34,000 kPa Capacities & Fluids Cooling System: ~10 liters Hydraulic Tank: ~200 liters Engine Oil: ~24 liters Fuel Tank: ~370 liters Swing Drive: ~3.5 liters