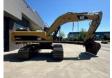

# Caterpillar 330D L CRAWLER EXCAVATOR

#### Description

CATERPILLAR 330D L HEAVY DUTY UNDERCARRIAGE MONO BOOM HYDRAULIC QUICK RELEASE Basic Weights & Engine: Operating Weight: ~40,000 kg Engine Power: 200 kW (approx. 272 HP) Engine Make: Caterpillar Model: C9DI Dimensions: Ground Clearance: ~0.45 meters Height to Top of Cab: ~3.4 meters Width to Outside of Tracks: ~3.2 meters Length of Track on Ground: ~4.9 meters Tail Swing Radius: ~3.4 meters Undercarriage Track Gauge: ~2.5 meters Shoe Size: ~0.85 meters Ground Pressure: ~70-80 kPa Drawbar Pull: ~240 kN Max Travel Speed: ~5.0 km/h Hydraulic & Operational Specifications Fuel Capacity: approx. 370 liters Hydraulic System Fluid Capacity: ~200 liters Cooling System Capacity: ~10 liters Engine Oil Capacity: ~24 liters Swing Drive Fluid Capacity: ~3.5 liters Hydraulic Pump Flow: approx 190-210 L/min Hydraulic Relief Pressure: ~35,000 kPa Travel Speed: 5 km/h Operating Weight: ~40,000 kg Swing & Travel Swing Torque: ~400 kNm Swing Speed: approx. 9 rpm Cylinder & Bores Boom Cylinder Bore: ~130 mm Boom Stroke: ~1,200 mm Stick Cylinder Bore: ~105 mm Stick Stroke: ~1,300 mm Bucket Cylinder Bore: ~130 mm Stroke: ~900 mm Maximum Operating Pressure: ~34,000 kPa Capacities & Fluids Cooling System: ~10 liters Hydraulic Tank: ~200 liters Engine Oil: ~24 liters Fuel Tank: ~370 liters Swing Drive: ~3.5 liters