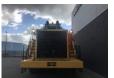

# Caterpillar 844 WHEEL DOZER

## General features

| Brand             | Caterpillar |
|-------------------|-------------|
| Subcategory       | Wheel dozer |
| Construction year | 2009        |
| Hourmeter reading | 17863       |
| Color             | Yellow      |
| Condition         | Used        |
| General condition | Very good   |
| Fuel              | Diesel      |
| Reference         | 1788201     |
| CE marking        | Yes         |





















### Caterpillar 844 WHEEL DOZER

#### **Technical specifications**

| Drive         | wheels |
|---------------|--------|
| Engine output | 687hp  |

#### Description

Dimensions A. Length with Blade on Ground 35.9 ft in 10940 mm C. Height to Top of Cab 16.6 ft in 5067 mm D. Wheelbase 15.1 ft in 4600 mm E. Ground Clearance 1.6 ft in 475 mm Specification Engine Make Caterpillar Model 27 ACERT Gross Power 687 hp 512 kw Net Power 627 hp 468 kw Power Measured @ 2000 rpm Torque Rise 31 % Displacement 1666 cu in 27.1 L Operational Operating Weight 156120 lb 70815 kg Fuel Capacity 268.4 gal 1016 L Cooling System Fluid Capacity 39.6 gal 150 L Engine Oil Capacity 25 gal 95 L Transmission Fluid Capacity 29 gal 110 L Hydraulic System Fluid Capacity 189.4 gal 717 L Front Diff Fluid Capacity 71.6