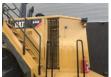

# Caterpillar 844 WHEEL DOZER

## General features

| Brand             | Caterpillar |
|-------------------|-------------|
| Subcategory       | Wheel dozer |
| Construction year | 2009        |
| Hourmeter reading | 17863       |
| Color             | Yellow      |
| Condition         | Used        |
| General condition | Very good   |
| Fuel              | Diesel      |
| Reference         | 1788201     |
| CE marking        | Yes         |





















### Caterpillar 844 WHEEL DOZER

#### **Technical specifications**

| Drive         | wheels |
|---------------|--------|
| Engine output | 687hp  |

#### Description

Dimensions A. Length with Blade on Ground 35.9 ft in 10940 mm C. Height to Top of Cab 16.6 ft in 5067 mm D. Wheelbase 15.1 ft in 4600 mm E. Ground Clearance 1.6 ft in 475 mm Specification Engine Make Caterpillar Model 27 ACERT Gross Power 687 hp 512 kw Net Power 627 hp 468 kw Power Measured @ 2000 rpm Torque Rise 31 % Displacement 1666 cu in 27.1 L Operational Operating Weight 156120 lb 70815 kg Fuel Capacity 268.4 gal 1016 L Cooling System Fluid Capacity 39.6 gal 150 L Engine Oil Capacity 25 gal 95 L Transmission Fluid Capacity 29 gal 110 L Hydraulic System Fluid Capacity 189.4 gal 717 L Front Diff Fluid Capacity 71.6 g