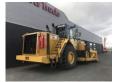

# Caterpillar 844 WHEEL DOZER

### Caterpillar 844 WHEEL DOZER

#### Description

Dimensions A. Length with Blade on Ground 35.9 ft in 10940 mm C. Height to Top of Cab 16.6 ft in 5067 mm D. Wheelbase 15.1 ft in 4600 mm E. Ground Clearance 1.6 ft in 475 mm Specification Engine Make Caterpillar Model 27 ACERT Gross Power 687 hp 512 kw Net Power 627 hp 468 kw Power Measured @ 2000 rpm Torque Rise 31 % Displacement 1666 cu in 27.1 L Operational Operating Weight 156120 lb 70815 kg Fuel Capacity 268.4 gal 1016 L Cooling System Fluid Capacity 39.6 gal 150 L Engine Oil Capacity 25 gal 95 L Transmission Fluid Capacity 29 gal 110 L Hydraulic System Fluid Capacity 189.4 gal 717 L Front Diff Fluid Capacity 71.6 gal 271 L Rear Diff Fluid Capacity 68.9 gal 261 L Steering Angle 35 degrees Axle Oscillation 11 degrees Operating Voltage 24 V Alternator Supplied Amperage 95 amps Tire Size 45/65 T39 XLD D1 (L4) Transmission Number of Forward Gears 3 Number of Reverse Gears 3 Max Speed - Forward 14 mph 22.5 km/h Max Speed - Reverse 15.4 mph 24.8 km/h Blade Blade Capacity 20.7 yd3 15.9 m3 Blade Width 17.8 ft in 5418 mm Blade Height 6.6 ft in 2024 mm Dimensions Length with Blade on Ground 35.9 ft in 10940 mm Height to Top of Cab 16.6 ft in 5067 mm Wheelbase 15.1 ft in 4600 mm Ground Clearance 1.6 ft in 475 mm WWW.GEURTSTRUCKS.COM WIR SPRECHEN DEUTSCH WE SPEAK ENGLISCH HABLAMOS ESPANOL Geurts Trucks' general terms and conditions apply to all offers, quotations and agreements. All agreements with Geurts Trucks are governed by the law of the Netherlands and the Oost-Brabant Court, located in 's-Hertogenbosch, has exclusive jurisdiction to take cognizance of any disputes. You can find the full text of our general terms and conditions on our website: https://www.geurtstrucks.com/terms-and-conditions