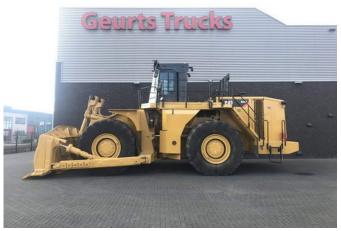

# Caterpillar 844 WHEEL DOZER

#### Description

Dimensions A. Length with Blade on Ground 35.9 ft in 10940 mm C. Height to Top of Cab 16.6 ft in 5067 mm D. Wheelbase 15.1 ft in 4600 mm E. Ground Clearance 1.6 ft in 475 mm Specification Engine Make Caterpillar Model 27 ACERT Gross Power 687 hp 512 kw Net Power 627 hp 468 kw Power Measured @ 2000 rpm Torque Rise 31 % Displacement 1666 cu in 27.1 L Operational Operating Weight 156120 lb 70815 kg Fuel Capacity 268.4 gal 1016 L Cooling System Fluid Capacity 39.6 gal 150 L Engine Oil Capacity 25 gal 95 L Transmission Fluid Capacity 29 gal 110 L Hydraulic System Fluid Capacity 189.4 gal 717 L Front Diff Fluid Capacity 71.6 gal 271 L Rear Diff Fluid Capacity 68.9 gal 261 L Steering Angle 35 degrees Axle Oscillation 11 degrees Operating Voltage 24 V Alternator Supplied Amperage 95 amps Tire Size 45/65 T39 XLD D1 (L4) Transmission Number of Forward Gears 3 Number of Reverse Gears 3 Max Speed - Forward 14 mph 22.5 km/h Max Speed - Reverse 15.4 mph 24.8 km/h Blade Blade Capacity 20.7 yd3 15.9 m3 Blade Width 17.8 ft in 5418 mm Blade Height 6.6 ft in 2024 mm Dimensions Length with Blade on Ground 35.9 ft in 10940 mm Height to Top of Cab 16.6 ft in 5067 mm Wheelbase 15.1 ft in 4600 mm Ground Clearance 1.6 ft in 475 mm WWW.GEURTSTRUCKS.COM WIR SPRECHEN DEUTSCH WE SPEAK ENGLISCH HABLAMOS ESPANOL Geurts Trucks' general terms and conditions apply to all offers, quotations and agreements. All agreements with Geurts Trucks are governed by the law of the Netherlands and the Oost-Brabant Court, located in 's-Hertogenbosch, has exclusive jurisdiction to take cognizance of any disputes. You can find the full text of our general terms and conditions on our website: https://www.geurtstrucks.com/terms-and-conditions