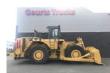

# Caterpillar 844 WHEEL DOZER

### Caterpillar 844 WHEEL DOZER

#### Description

Dimensions A. Length with Blade on Ground 35.9 ft in 10940 mm C. Height to Top of Cab 16.6 ft in 5067 mm D. Wheelbase 15.1 ft in 4600 mm E. Ground Clearance 1.6 ft in 475 mm Specification Engine Make Caterpillar Model 27 ACERT Gross Power 687 hp 512 kw Net Power 627 hp 468 kw Power Measured @ 2000 rpm Torque Rise 31 % Displacement 1666 cu in 27.1 L Operational Operating Weight 156120 lb 70815 kg Fuel Capacity 268.4 gal 1016 L Cooling System Fluid Capacity 39.6 gal 150 L Engine Oil Capacity 25 gal 95 L Transmission Fluid Capacity 29 gal 110 L Hydraulic System Fluid Capacity 189.4 gal 717 L Front Diff Fluid Capacity 71.6 gal 271 L Rear Diff Fluid Capacity 68.9 gal 261 L Steering Angle 35 degrees Axle Oscillation 11 degrees Operating Voltage 24 V Alternator Supplied Amperage 95 amps Tire Size 45/65 T39 XLD D1 (L4) Transmission Number of Forward Gears 3 Number of Reverse Gears 3 Max Speed - Forward 14 mph 22.5 km/h Max Speed - Reverse 15.4 mph 24.8 km/h Blade Blade Capacity 20.7 yd3 15.9 m3 Blade Width 17.8 ft in 5418 mm Blade Height 6.6 ft in 2024 mm Dimensions Length with Blade on Ground 35.9 ft in 10940 mm Height to Top of Cab 16.6 ft in 5067 mm Wheelbase 15.1 ft in 4600 mm Ground Clearance 1.6 ft in 475 mm WWW.GEURTSTRUCKS.COM WIR SPRECHEN DEUTSCH WE SPEAK ENGLISCH HABLAMOS ESPANOL Geurts Trucks' general terms and conditions apply to all offers, quotations and agreements. All agreements with Geurts Trucks are governed by the law of the Netherlands and the Oost-Brabant Court, located in 's-Hertogenbosch, has exclusive jurisdiction to take cognizance of any disputes. You can find the full text of our general terms and conditions on our website: https://www.geurtstrucks.com/terms-and-conditions