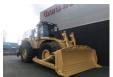

# Caterpillar 844 WHEEL DOZER

### Caterpillar 844 WHEEL DOZER

#### Description

Dimensions A. Length with Blade on Ground 35.9 ft in 10940 mm C. Height to Top of Cab 16.6 ft in 5067 mm D. Wheelbase 15.1 ft in 4600 mm E. Ground Clearance 1.6 ft in 475 mm Specification Engine Make Caterpillar Model 27 ACERT Gross Power 687 hp 512 kw Net Power 627 hp 468 kw Power Measured @ 2000 rpm Torque Rise 31 % Displacement 1666 cu in 27.1 L Operational Operating Weight 156120 lb 70815 kg Fuel Capacity 268.4 gal 1016 L Cooling System Fluid Capacity 39.6 gal 150 L Engine Oil Capacity 25 gal 95 L Transmission Fluid Capacity 29 gal 110 L Hydraulic System Fluid Capacity 189.4 gal 717 L Front Diff Fluid Capacity 71.6 gal 271 L Rear Diff Fluid Capacity 68.9 gal 261 L Steering Angle 35 degrees Axle Oscillation 11 degrees Operating Voltage 24 V Alternator Supplied Amperage 95 amps Tire Size 45/65 T39 XLD D1 (L4) Transmission Number of Forward Gears 3 Number of Reverse Gears 3 Max Speed - Forward 14 mph 22.5 km/h Max Speed - Reverse 15.4 mph 24.8 km/h Blade Blade Capacity 20.7 yd3 15.9 m3 Blade Width 17.8 ft in 5418 mm Blade Height 6.6 ft in 2024 mm Dimensions Length with Blade on Ground 35.9 ft in 10940 mm Height to Top of Cab 16.6 ft in 5067 mm Wheelbase 15.1 ft in 4600 mm Ground Clearance 1.6 ft in 475 mm WWW.GEURTSTRUCKS.COM WIR SPRECHEN DEUTSCH WE SPEAK ENGLISCH HABLAMOS ESPANOL Geurts Trucks' general terms and conditions apply to all offers, quotations and agreements. All agreements with Geurts Trucks are governed by the law of the Netherlands and the Oost-Brabant Court, located in 's-Hertogenbosch, has exclusive jurisdiction to take cognizance of any disputes. You can find the full text of our general terms and conditions on our website: https://www.geurtstrucks.com/terms-and-conditions