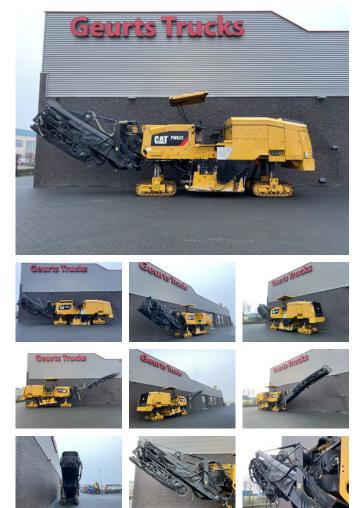

# Caterpillar PM622 CRAWLER PROFILER/ ASFALTFREESMACHINE/ASPHALTFRÄSEN-MASCHINE

## Description

CATERPILLAR PM 622 CRAWLER PROFILER 4 x tracked-drive working width 2235 mm working depth 0-330 mm 193 Milling chisels hydraulic foldable discharge belt CAT Grade Control dual operating console, LCD-display hydraulic lifting side plates rearview camera weather canopy, foldable driver seat working lights wasdown-system CAT-Diesel engine, C18 622 hp original color WWW.GEURTSTRUCKS.COM FOLLOW OUR INSTAGRAM: GEURTSTRUCKS WIR SPRECHEN DEUTSCH WE SPEAK ENGLISH HABLAMOS ESPANOL Geurts Trucks' general terms and conditions apply to all offers, quotations and agreements. All agreements with Geurts Trucks are governed by the law of the Netherlands and the Oost-Brabant Court, located in 's-Hertogenbosch, has exclusive jurisdiction to take cognizance of any disputes. You can find the full text of our general terms and conditions on our website: https://www.geurtstrucks.com/terms-and-conditions