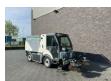

# Hako CITYMASTER 2200 SWEEPING TRUCK/ KEHRMASCHINE/VEEGWAGEN/EURO 6

### Description

HAKO CITYMASTER 2200 SWEEPER EURO 6 109 HP WHEELBASE 219 CM HYDRAULIC REAR-WHEEL DRIVE SWITCHABLE FOUR-WHEEL STEERING TRANSPORT MODE UP TO 62 KM/H INTERMEDIATE MODE UP TO 25 KM/H, FOUR-WHEEL STEERING WORKING MODE UP TO 15 KM/H, FOUR-WHEEL STEERING CABIN: Air conditioning and heating 2-seat comfort cabin, occupant protection tested according to ECE R29 Adjustable steering column, comfort seats, 3-point seat belt Comfortable one-hand operation for all sweeping functions, one-button start for the sweeping function, automatic memory for all operational parameters SWEEPING SYSTEM: 2 brushes 900 mm, working width up to 2,500 mm Suction nozzle 800 mm on caster wheels Preceding brush 900 mm, 2 pulled brushes 750 mm, working width up to 2,600 mm Suction nozzle 800 mm on caster wheels WASTE CONTAINER: V2A stainless steel waste container 2.2 m³, gross capacity 1,895 l, usable container capacity 1,710 l Dimensions and Weights: Length/width/height\* 4,900 mm / 1,320 mm / 2,054 mm 5,210 mm / 1,320 mm / 2,054 mm Wheelbase/ track width 2,190 mm / 1,054 mm Permissible total weight 6,000 kg IMMEDIATELY AVAILABLE !!! WWW.GEURTSTRUCKS.COM FOLLOW OUR INSTAGRAM, FACEBOOK AND TIKTOK TO WATCH OUR VIDEOS FROM OUR TRUCKS AND EQUIPMENT THAT WE HAVE FOR SALE WIR SPRECHEN DEUTSCH WE SPEAK ENGLISH HABLAMOS ESPANOL Geurts Trucks' general terms and conditions apply to all offers, quotations and agreements. All agreements with Geurts Trucks are governed by the law of the Netherlands and the Oost-Brabant Court, located in 's-Hertogenbosch, has exclusive jurisdiction to take cognizance of any disputes. You can find the full text of our general terms and conditions on our website: https://www.geurtstrucks.com/terms-andconditions