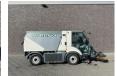

# Hako CITYMASTER 2200 SWEEPING TRUCK/ KEHRMASCHINE/VEEGWAGEN/EURO 6

### Description

HAKO CITYMASTER 2200 SWEEPER EURO 6 109 HP WHEELBASE 219 CM HYDRAULIC REAR-WHEEL DRIVE SWITCHABLE FOUR-WHEEL STEERING TRANSPORT MODE UP TO 62 KM/H INTERMEDIATE MODE UP TO 25 KM/H, FOUR-WHEEL STEERING WORKING MODE UP TO 15 KM/H, FOUR-WHEEL STEERING CABIN: Air conditioning and heating 2-seat comfort cabin, occupant protection tested according to ECE R29 Adjustable steering column, comfort seats, 3-point seat belt Comfortable one-hand operation for all sweeping functions, one-button start for the sweeping function, automatic memory for all operational parameters SWEEPING SYSTEM: 2 brushes 900 mm, working width up to 2,500 mm Suction nozzle 800 mm on caster wheels Preceding brush 900 mm, 2 pulled brushes 750 mm, working width up to 2,600 mm Suction nozzle 800 mm on caster wheels WASTE CONTAINER: V2A stainless steel waste container 2.2 m³, gross capacity 1,895 l, usable container capacity 1,710 l Dimensions and Weights: Length/width/height\* 4,900 mm / 1,320 mm / 2,054 mm 5,210 mm / 1,320 mm / 2,054 mm Wheelbase/ track width 2,190 mm / 1,054 mm Permissible total weight 6,000 kg IMMEDIATELY AVAILABLE !!! WWW.GEURTSTRUCKS.COM FOLLOW OUR INSTAGRAM, FACEBOOK AND TIKTOK TO WATCH OUR VIDEOS FROM OUR TRUCKS AND EQUIPMENT THAT WE HAVE FOR SALE WIR SPRECHEN DEUTSCH WE SPEAK ENGLISH HABLAMOS ESPANOL Geurts Trucks' general terms and conditions apply to all offers, quotations and agreements. All agreements with Geurts Trucks are governed by the law of the Netherlands and the Oost-Brabant Court, located in 's-Hertogenbosch, has exclusive jurisdiction to take cognizance of any disputes. You can find the full text of our general terms and conditions on our website: https://www.geurtstrucks.com/terms-andconditions