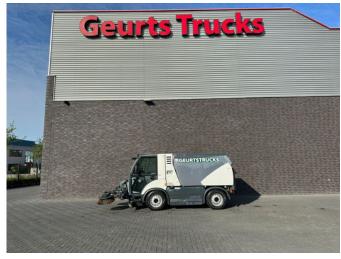

### Description

HAKO CITYMASTER 2200 SWEEPER EURO 6 109 HP WHEELBASE 219 CM HYDRAULIC REAR-WHEEL DRIVE SWITCHABLE FOUR-WHEEL STEERING TRANSPORT MODE UP TO 62 KM/H INTERMEDIATE MODE UP TO 25 KM/H, FOUR-WHEEL STEERING WORKING MODE UP TO 15 KM/H, FOUR-WHEEL STEERING CABIN: Air conditioning and heating 2-seat comfort cabin, occupant protection tested according to ECE R29 Adjustable steering column, comfort seats, 3-point seat belt Comfortable one-hand operation for all sweeping functions, one-button start for the sweeping function, automatic memory for all operational parameters SWEEPING SYSTEM: 2 brushes 900 mm, working width up to 2,500 mm Suction nozzle 800 mm on caster wheels Preceding brush 900 mm, 2 pulled brushes 750 mm, working width up to 2,600 mm Suction nozzle 800 mm on caster wheels WASTE CONTAINER: V2A stainless steel waste container 2.2 m³, gross capacity 1,895 l, usable container capacity 1,710 l Dimensions and Weights: Length/width/height\* 4,900 mm / 1,320 mm / 2,054 mm 5,210 mm / 1,320 mm / 2,054 mm Wheelbase/ track width 2,190 mm / 1,054 mm Permissible total weight 6,000 kg IMMEDIATELY AVAILABLE !!! WWW.GEURTSTRUCKS.COM FOLLOW OUR INSTAGRAM, FACEBOOK AND TIKTOK TO WATCH OUR VIDEOS FROM OUR TRUCKS AND EQUIPMENT THAT WE HAVE FOR SALE WIR SPRECHEN DEUTSCH WE SPEAK ENGLISH HABLAMOS ESPANOL Geurts Trucks' general terms and conditions apply to all offers, quotations and agreements. All agreements with Geurts Trucks are governed by the law of the Netherlands and the Oost-Brabant Court, located in 's-Hertogenbosch, has exclusive jurisdiction to take cognizance of any disputes. You can find the full text of our general terms and conditions on our website: https://www.geurtstrucks.com/terms-andconditions