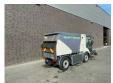

# Hako CITYMASTER 2200 SWEEPING TRUCK/ KEHRMASCHINE/VEEGWAGEN/EURO 6

### Description

HAKO CITYMASTER 2200 SWEEPER EURO 6 109 HP WHEELBASE 219 CM HYDRAULIC REAR-WHEEL DRIVE SWITCHABLE FOUR-WHEEL STEERING TRANSPORT MODE UP TO 62 KM/H INTERMEDIATE MODE UP TO 25 KM/H, FOUR-WHEEL STEERING WORKING MODE UP TO 15 KM/H, FOUR-WHEEL STEERING CABIN: Air conditioning and heating 2-seat comfort cabin, occupant protection tested according to ECE R29 Adjustable steering column, comfort seats, 3-point seat belt Comfortable one-hand operation for all sweeping functions, one-button start for the sweeping function, automatic memory for all operational parameters SWEEPING SYSTEM: 2 brushes 900 mm, working width up to 2,500 mm Suction nozzle 800 mm on caster wheels Preceding brush 900 mm, 2 pulled brushes 750 mm, working width up to 2,600 mm Suction nozzle 800 mm on caster wheels WASTE CONTAINER: V2A stainless steel waste container 2.2 m³, gross capacity 1,895 l, usable container capacity 1,710 l Dimensions and Weights: Length/width/height\* 4,900 mm / 1,320 mm / 2,054 mm 5,210 mm / 1,320 mm / 2,054 mm Wheelbase/ track width 2,190 mm / 1,054 mm Permissible total weight 6,000 kg IMMEDIATELY AVAILABLE !!! WWW.GEURTSTRUCKS.COM FOLLOW OUR INSTAGRAM, FACEBOOK AND TIKTOK TO WATCH OUR VIDEOS FROM OUR TRUCKS AND EQUIPMENT THAT WE HAVE FOR SALE WIR SPRECHEN DEUTSCH WE SPEAK ENGLISH HABLAMOS ESPANOL Geurts Trucks' general terms and conditions apply to all offers, quotations and agreements. All agreements with Geurts Trucks are governed by the law of the Netherlands and the Oost-Brabant Court, located in 's-Hertogenbosch, has exclusive jurisdiction to take cognizance of any disputes. You can find the full text of our general terms and conditions on our website: https://www.geurtstrucks.com/terms-andconditions