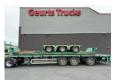

# KAMAG K22 12 MODULE AXEL LINES WITH GREINER BED

### Description

KAMAG K22 MODULE 12 AXEL LINES WITH GREINER BED LOWLOADER COMPLET WITH GREINER LOADING BED 3 MODULES FROM 3 AXEL K 2203 4 AXEL K 2204 AND 5 AXEL K2205 2203 FIRST REG IN 2013 !!!!! 2204 FIRST REG IN 2010 !!!!! 2205 FIRST REG IN 2010 !!!!! ALL AXELS ARE BPW PENDEL AXELS WITH 25 TONS CAPACITY TYRE SIZE 205/65 R17.5 ALL MODULES HAVE CENTRAL GREASING WIDTH OF MODULS 300 CM GRIENER LOADING BED TYPE FLACHBETTBRUCKE 1556.1 LOADING CAPACITY BED 100.000 KG MB MAX = 3600 KNM BED LENGTH 900 CM BED WIDTH 275 CM DEAD WEIGHT 14720 KG ADVANTAGES OF THIS MODULE MINIMUM PLATFORM HEIGHT OF 770 MM DEPENDING ON THE TYRES IS THE RIDE HEIGHT OF THE PLATFORM TRAILER IS BETWEEN 1020 AND 1090 MM K 22 IS AVAILABLE WITH 25 T TECHNICAL AXLE LOAD AXLE COMPENSATION OF +60/ -250 MM CENTRE DISTANCE OF 1,500 MM TRANSPORT SPEEDS OF UP TO 80KM/H STEERING ANGLE OF UP TO 60 DEGREES AND OPTIMISED STEERING GEOMETRY GUARANTEE HIGH MANOEUVRABILITY IN THE TIGHTEST SPACES COUPLING FOR END TO END AND SIDE BY SIDE CONNECTION CAN BE USED AS SEMIE TRAILER OR LOWLOADER WWW.GEURTSTRUCKS.COM FOLLOW OUR INSTAGRAM, FACEBOOK AND TIKTOK TO WATCH OUR VIDEOS FROM OUR TRUCKS AND EQUIPMENT THAT WE HAVE FOR SALE. WIR SPRECHEN DEUTSCH WE SPEAK ENGLISH HABLAMOS ESPANOL Geurts Trucks' general terms and conditions apply to all offers, quotations and agreements. All agreements with Geurts Trucks are governed by the law of the Netherlands and the Oost-Brabant Court, located in 's-Hertogenbosch, has exclusive jurisdiction to take cognizance of any disputes. You can find the full text of our general terms and conditions on our website: https://www.geurtstrucks.com/terms-and-conditions