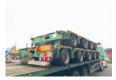

# KAMAG K22 12 MODULE AXEL LINES WITH GREINER BED

### Description

KAMAG K22 MODULE 12 AXEL LINES WITH GREINER BED LOWLOADER COMPLET WITH GREINER LOADING BED 3 MODULES FROM 3 AXEL K 2203 4 AXEL K 2204 AND 5 AXEL K2205 2203 FIRST REG IN 2013 !!!!! 2204 FIRST REG IN 2010 !!!!! 2205 FIRST REG IN 2010 !!!!! ALL AXELS ARE BPW PENDEL AXELS WITH 25 TONS CAPACITY TYRE SIZE 205/65 R17.5 ALL MODULES HAVE CENTRAL GREASING WIDTH OF MODULS 300 CM GRIENER LOADING BED TYPE FLACHBETTBRUCKE 1556.1 LOADING CAPACITY BED 100.000 KG MB MAX = 3600 KNM BED LENGTH 900 CM BED WIDTH 275 CM DEAD WEIGHT 14720 KG ADVANTAGES OF THIS MODULE MINIMUM PLATFORM HEIGHT OF 770 MM DEPENDING ON THE TYRES IS THE RIDE HEIGHT OF THE PLATFORM TRAILER IS BETWEEN 1020 AND 1090 MM K 22 IS AVAILABLE WITH 25 T TECHNICAL AXLE LOAD AXLE COMPENSATION OF +60/ -250 MM CENTRE DISTANCE OF 1,500 MM TRANSPORT SPEEDS OF UP TO 80KM/H STEERING ANGLE OF UP TO 60 DEGREES AND OPTIMISED STEERING GEOMETRY GUARANTEE HIGH MANOEUVRABILITY IN THE TIGHTEST SPACES COUPLING FOR END TO END AND SIDE BY SIDE CONNECTION CAN BE USED AS SEMIE TRAILER OR LOWLOADER WWW.GEURTSTRUCKS.COM FOLLOW OUR INSTAGRAM, FACEBOOK AND TIKTOK TO WATCH OUR VIDEOS FROM OUR TRUCKS AND EQUIPMENT THAT WE HAVE FOR SALE. WIR SPRECHEN DEUTSCH WE SPEAK ENGLISH HABLAMOS ESPANOL Geurts Trucks' general terms and conditions apply to all offers, quotations and agreements. All agreements with Geurts Trucks are governed by the law of the Netherlands and the Oost-Brabant Court, located in 's-Hertogenbosch, has exclusive jurisdiction to take cognizance of any disputes. You can find the full text of our general terms and conditions on our website: https://www.geurtstrucks.com/terms-and-conditions