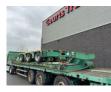

# KAMAG K22 12 MODULE AXEL LINES WITH GREINER BED

### Description

KAMAG K22 MODULE 12 AXEL LINES WITH GREINER BED LOWLOADER COMPLET WITH GREINER LOADING BED 3 MODULES FROM 3 AXEL K 2203 4 AXEL K 2204 AND 5 AXEL K2205 2203 FIRST REG IN 2013 !!!!! 2204 FIRST REG IN 2010 !!!!! 2205 FIRST REG IN 2010 !!!!! ALL AXELS ARE BPW PENDEL AXELS WITH 25 TONS CAPACITY TYRE SIZE 205/65 R17.5 ALL MODULES HAVE CENTRAL GREASING WIDTH OF MODULS 300 CM GRIENER LOADING BED TYPE FLACHBETTBRUCKE 1556.1 LOADING CAPACITY BED 100.000 KG MB MAX = 3600 KNM BED LENGTH 900 CM BED WIDTH 275 CM DEAD WEIGHT 14720 KG ADVANTAGES OF THIS MODULE MINIMUM PLATFORM HEIGHT OF 770 MM DEPENDING ON THE TYRES IS THE RIDE HEIGHT OF THE PLATFORM TRAILER IS BETWEEN 1020 AND 1090 MM K 22 IS AVAILABLE WITH 25 T TECHNICAL AXLE LOAD AXLE COMPENSATION OF +60/ -250 MM CENTRE DISTANCE OF 1,500 MM TRANSPORT SPEEDS OF UP TO 80KM/H STEERING ANGLE OF UP TO 60 DEGREES AND OPTIMISED STEERING GEOMETRY GUARANTEE HIGH MANOEUVRABILITY IN THE TIGHTEST SPACES COUPLING FOR END TO END AND SIDE BY SIDE CONNECTION CAN BE USED AS SEMIE TRAILER OR LOWLOADER WWW.GEURTSTRUCKS.COM FOLLOW OUR INSTAGRAM, FACEBOOK AND TIKTOK TO WATCH OUR VIDEOS FROM OUR TRUCKS AND EQUIPMENT THAT WE HAVE FOR SALE. WIR SPRECHEN DEUTSCH WE SPEAK ENGLISH HABLAMOS ESPANOL Geurts Trucks' general terms and conditions apply to all offers, quotations and agreements. All agreements with Geurts Trucks are governed by the law of the Netherlands and the Oost-Brabant Court, located in 's-Hertogenbosch, has exclusive jurisdiction to take cognizance of any disputes. You can find the full text of our general terms and conditions on our website: https://www.geurtstrucks.com/terms-and-conditions