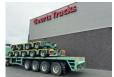

# KAMAG K22 12 MODULE AXEL LINES WITH GREINER BED

### Description

KAMAG K22 MODULE 12 AXEL LINES WITH GREINER BED LOWLOADER COMPLET WITH GREINER LOADING BED 3 MODULES FROM 3 AXEL K 2203 4 AXEL K 2204 AND 5 AXEL K2205 2203 FIRST REG IN 2013 !!!!! 2204 FIRST REG IN 2010 !!!!! 2205 FIRST REG IN 2010 !!!!! ALL AXELS ARE BPW PENDEL AXELS WITH 25 TONS CAPACITY TYRE SIZE 205/65 R17.5 ALL MODULES HAVE CENTRAL GREASING WIDTH OF MODULS 300 CM GRIENER LOADING BED TYPE FLACHBETTBRUCKE 1556.1 LOADING CAPACITY BED 100.000 KG MB MAX = 3600 KNM BED LENGTH 900 CM BED WIDTH 275 CM DEAD WEIGHT 14720 KG ADVANTAGES OF THIS MODULE MINIMUM PLATFORM HEIGHT OF 770 MM DEPENDING ON THE TYRES IS THE RIDE HEIGHT OF THE PLATFORM TRAILER IS BETWEEN 1020 AND 1090 MM K 22 IS AVAILABLE WITH 25 T TECHNICAL AXLE LOAD AXLE COMPENSATION OF +60/ -250 MM CENTRE DISTANCE OF 1,500 MM TRANSPORT SPEEDS OF UP TO 80KM/H STEERING ANGLE OF UP TO 60 DEGREES AND OPTIMISED STEERING GEOMETRY GUARANTEE HIGH MANOEUVRABILITY IN THE TIGHTEST SPACES COUPLING FOR END TO END AND SIDE BY SIDE CONNECTION CAN BE USED AS SEMIE TRAILER OR LOWLOADER WWW.GEURTSTRUCKS.COM FOLLOW OUR INSTAGRAM, FACEBOOK AND TIKTOK TO WATCH OUR VIDEOS FROM OUR TRUCKS AND EQUIPMENT THAT WE HAVE FOR SALE. WIR SPRECHEN DEUTSCH WE SPEAK ENGLISH HABLAMOS ESPANOL Geurts Trucks' general terms and conditions apply to all offers, quotations and agreements. All agreements with Geurts Trucks are governed by the law of the Netherlands and the Oost-Brabant Court, located in 's-Hertogenbosch, has exclusive jurisdiction to take cognizance of any disputes. You can find the full text of our general terms and conditions on our website: https://www.geurtstrucks.com/terms-and-conditions