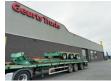

# KAMAG K22 12 MODULE AXEL LINES WITH GREINER BED

### Description

KAMAG K22 MODULE 12 AXEL LINES WITH GREINER BED LOWLOADER COMPLET WITH GREINER LOADING BED 3 MODULES FROM 3 AXEL K 2203 4 AXEL K 2204 AND 5 AXEL K2205 2203 FIRST REG IN 2013 !!!!! 2204 FIRST REG IN 2010 !!!!! 2205 FIRST REG IN 2010 !!!!! ALL AXELS ARE BPW PENDEL AXELS WITH 25 TONS CAPACITY TYRE SIZE 205/65 R17.5 ALL MODULES HAVE CENTRAL GREASING WIDTH OF MODULS 300 CM GRIENER LOADING BED TYPE FLACHBETTBRUCKE 1556.1 LOADING CAPACITY BED 100.000 KG MB MAX = 3600 KNM BED LENGTH 900 CM BED WIDTH 275 CM DEAD WEIGHT 14720 KG ADVANTAGES OF THIS MODULE MINIMUM PLATFORM HEIGHT OF 770 MM DEPENDING ON THE TYRES IS THE RIDE HEIGHT OF THE PLATFORM TRAILER IS BETWEEN 1020 AND 1090 MM K 22 IS AVAILABLE WITH 25 T TECHNICAL AXLE LOAD AXLE COMPENSATION OF +60/ -250 MM CENTRE DISTANCE OF 1,500 MM TRANSPORT SPEEDS OF UP TO 80KM/H STEERING ANGLE OF UP TO 60 DEGREES AND OPTIMISED STEERING GEOMETRY GUARANTEE HIGH MANOEUVRABILITY IN THE TIGHTEST SPACES COUPLING FOR END TO END AND SIDE BY SIDE CONNECTION CAN BE USED AS SEMIE TRAILER OR LOWLOADER WWW.GEURTSTRUCKS.COM FOLLOW OUR INSTAGRAM, FACEBOOK AND TIKTOK TO WATCH OUR VIDEOS FROM OUR TRUCKS AND EQUIPMENT THAT WE HAVE FOR SALE. WIR SPRECHEN DEUTSCH WE SPEAK ENGLISH HABLAMOS ESPANOL Geurts Trucks' general terms and conditions apply to all offers, quotations and agreements. All agreements with Geurts Trucks are governed by the law of the Netherlands and the Oost-Brabant Court, located in 's-Hertogenbosch, has exclusive jurisdiction to take cognizance of any disputes. You can find the full text of our general terms and conditions on our website: https://www.geurtstrucks.com/terms-and-conditions