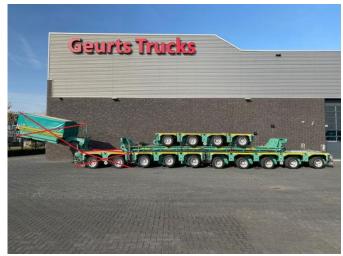

### Description

KAMAG K22 MODULE 12 AXEL LINES WITH GREINER BED LOWLOADER COMPLET WITH GREINER LOADING BED 3 MODULES FROM 3 AXEL K 2203 4 AXEL K 2204 AND 5 AXEL K2205 2203 FIRST REG IN 2013 !!!!! 2204 FIRST REG IN 2010 !!!!! 2205 FIRST REG IN 2010 !!!!! ALL AXELS ARE BPW PENDEL AXELS WITH 25 TONS CAPACITY TYRE SIZE 205/65 R17.5 ALL MODULES HAVE CENTRAL GREASING WIDTH OF MODULS 300 CM GRIENER LOADING BED TYPE FLACHBETTBRUCKE 1556.1 LOADING CAPACITY BED 100.000 KG MB MAX = 3600 KNM BED LENGTH 900 CM BED WIDTH 275 CM DEAD WEIGHT 14720 KG ADVANTAGES OF THIS MODULE MINIMUM PLATFORM HEIGHT OF 770 MM DEPENDING ON THE TYRES IS THE RIDE HEIGHT OF THE PLATFORM TRAILER IS BETWEEN 1020 AND 1090 MM K 22 IS AVAILABLE WITH 25 T TECHNICAL AXLE LOAD AXLE COMPENSATION OF +60/ -250 MM CENTRE DISTANCE OF 1,500 MM TRANSPORT SPEEDS OF UP TO 80KM/H STEERING ANGLE OF UP TO 60 DEGREES AND OPTIMISED STEERING GEOMETRY GUARANTEE HIGH MANOEUVRABILITY IN THE TIGHTEST SPACES COUPLING FOR END TO END AND SIDE BY SIDE CONNECTION CAN BE USED AS SEMIE TRAILER OR LOWLOADER WWW.GEURTSTRUCKS.COM FOLLOW OUR INSTAGRAM, FACEBOOK AND TIKTOK TO WATCH OUR VIDEOS FROM OUR TRUCKS AND EQUIPMENT THAT WE HAVE FOR SALE. WIR SPRECHEN DEUTSCH WE SPEAK ENGLISH HABLAMOS ESPANOL Geurts Trucks' general terms and conditions apply to all offers, quotations and agreements. All agreements with Geurts Trucks are governed by the law of the Netherlands and the Oost-Brabant Court, located in 's-Hertogenbosch, has exclusive jurisdiction to take cognizance of any disputes. You can find the full text of our general terms and conditions on our website: https://www.geurtstrucks.com/terms-and-conditions