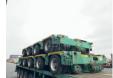

# KAMAG K22 12 MODULE AXEL LINES WITH GREINER BED

### Description

KAMAG K22 MODULE 12 AXEL LINES WITH GREINER BED LOWLOADER COMPLET WITH GREINER LOADING BED 3 MODULES FROM 3 AXEL K 2203 4 AXEL K 2204 AND 5 AXEL K2205 2203 FIRST REG IN 2013 !!!!! 2204 FIRST REG IN 2010 !!!!! 2205 FIRST REG IN 2010 !!!!! ALL AXELS ARE BPW PENDEL AXELS WITH 25 TONS CAPACITY TYRE SIZE 205/65 R17.5 ALL MODULES HAVE CENTRAL GREASING WIDTH OF MODULS 300 CM GRIENER LOADING BED TYPE FLACHBETTBRUCKE 1556.1 LOADING CAPACITY BED 100.000 KG MB MAX = 3600 KNM BED LENGTH 900 CM BED WIDTH 275 CM DEAD WEIGHT 14720 KG ADVANTAGES OF THIS MODULE MINIMUM PLATFORM HEIGHT OF 770 MM DEPENDING ON THE TYRES IS THE RIDE HEIGHT OF THE PLATFORM TRAILER IS BETWEEN 1020 AND 1090 MM K 22 IS AVAILABLE WITH 25 T TECHNICAL AXLE LOAD AXLE COMPENSATION OF +60/ -250 MM CENTRE DISTANCE OF 1,500 MM TRANSPORT SPEEDS OF UP TO 80KM/H STEERING ANGLE OF UP TO 60 DEGREES AND OPTIMISED STEERING GEOMETRY GUARANTEE HIGH MANOEUVRABILITY IN THE TIGHTEST SPACES COUPLING FOR END TO END AND SIDE BY SIDE CONNECTION CAN BE USED AS SEMIE TRAILER OR LOWLOADER WWW.GEURTSTRUCKS.COM FOLLOW OUR INSTAGRAM, FACEBOOK AND TIKTOK TO WATCH OUR VIDEOS FROM OUR TRUCKS AND EQUIPMENT THAT WE HAVE FOR SALE. WIR SPRECHEN DEUTSCH WE SPEAK ENGLISH HABLAMOS ESPANOL Geurts Trucks' general terms and conditions apply to all offers, quotations and agreements. All agreements with Geurts Trucks are governed by the law of the Netherlands and the Oost-Brabant Court, located in 's-Hertogenbosch, has exclusive jurisdiction to take cognizance of any disputes. You can find the full text of our general terms and conditions on our website: https://www.geurtstrucks.com/terms-and-conditions