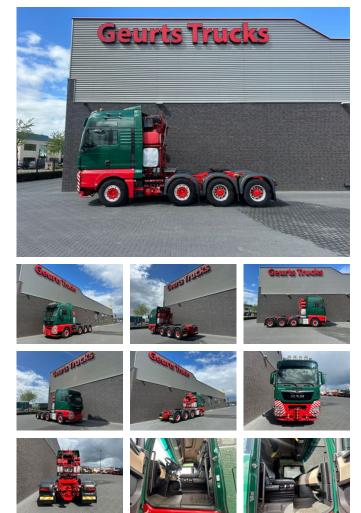

# MAN TGX 41.640 8X4/4 BBS HEAVY DUTY TRACTOR 500 TONS PUSH AND PULL

## Description

MAN TGX 41.640 8X4/4 BBS HEAVY DUTY TRACTOR 500 TONS PUSH AND PULL EURO 6 L PAKKET TRACTION 8X4 BBS STEELSUSPENSION WHEEELBASE 410 CM SLIDING FIFTH WHEEL LEAD FOR SEMI-TRAILER TOWING TECHNICALLY PERMISSIBLE MAX. LADEN MASS 45000 KG DIFF LOCKS PUSH AND PULL COUPLINGS IN FRONT AND BACK OF THE TRUCK PUSH AND PULL POWER 500.000 KG EXTRA HYDRAULIC VALVES AND AIR VALVES BIG COOLER PACKAGE BEHIND CAB TORQ CONVERTOR WSK 440 TWISLOCKS FOR BALLAST BOX TRUCK IS WORKSHOP TESTED AND READY FOR WORK WWW.GEURTSTRUCKS.COM