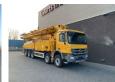

# Mercedes-Benz Actros 5041 10X4 + SERMAC 6 RZ 56 METER CONCRETE PUMP

### Description

MERCEDES ACTROS 10X4 WITH SERMAC 6 RZ 56 METER CONCREET PUMP EURO L PAKKET TRACTION 10X4 3X STEERING AXEL ACTROS DAY CAB WITH AIRCO NIGHTHEATER AUTOMATIC GEARBOX STEELSUSPENSION DIFF LOCKS SERMAC 6 RZ 56 METER SUPER LIGHT CONCREET PUMP BOOM WITH RZ 6 BOOMS SWEDICH STEEL CENTRAL GREASING SYTEEM ON PUMP Working hours 1412 Concrete pressure 85 bar Number of strokes 30 Piston diameter 250 mm Stroke length 2000 mm/ 2500 mm Powered by PTO Concrete hopper 600l 6RZ56 Number of sections 6 Folding type RZ Max vertical reach 55,2 m Max horizontal reach 51,2 m Max downward reach 39,77 m Unfolding height 11,2 m Rotation 370° Section articulation 90°-180°-247°-210°-90° Concrete pipeline 125 mm SCL 200 AHP Th. Concrete output 200 m³/h Concrete pressure 85 bar Number of strokes 30 Piston diameter 250 mm Stroke length 2000 mm/2500 mm Powered by PTO Concrete hopper 600l TRUCK IS LIKE NEW AND READY FOR WORK Geurts Trucks' general terms and conditions apply to all offers, quotations and agreements. All agreements with Geurts Trucks are governed by the law of the Netherlands and the Oost-Brabant Court, located in 's-Hertogenbosch, has exclusive jurisdiction to take cognizance of any disputes. You can find the full text of our general terms and conditions on our website: https://www.geurtstrucks.com/terms-and-conditions