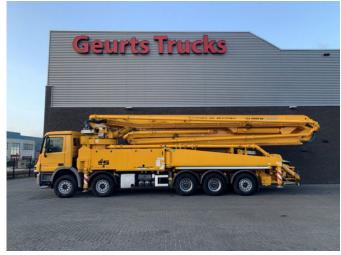

# Mercedes-Benz Actros 5041 10X4 + SERMAC 6 RZ 56 METER CONCRETE PUMP

### Description

MERCEDES ACTROS 10X4 WITH SERMAC 6 RZ 56 METER CONCREET PUMP EURO L PAKKET TRACTION 10X4 3X STEERING AXEL ACTROS DAY CAB WITH AIRCO NIGHTHEATER AUTOMATIC GEARBOX STEELSUSPENSION DIFF LOCKS SERMAC 6 RZ 56 METER SUPER LIGHT CONCREET PUMP BOOM WITH RZ 6 BOOMS SWEDICH STEEL CENTRAL GREASING SYTEEM ON PUMP Working hours 1412 Concrete pressure 85 bar Number of strokes 30 Piston diameter 250 mm Stroke length 2000 mm/ 2500 mm Powered by PTO Concrete hopper 600l 6RZ56 Number of sections 6 Folding type RZ Max vertical reach 55,2 m Max horizontal reach 51,2 m Max downward reach 39,77 m Unfolding height 11,2 m Rotation 370° Section articulation 90°-180°-247°-210°-90° Concrete pipeline 125 mm SCL 200 AHP Th. Concrete output 200 m³/h Concrete pressure 85 bar Number of strokes 30 Piston diameter 250 mm Stroke length 2000 mm/2500 mm Powered by PTO Concrete hopper 600l TRUCK IS LIKE NEW AND READY FOR WORK Geurts Trucks' general terms and conditions apply to all offers, quotations and agreements. All agreements with Geurts Trucks are governed by the law of the Netherlands and the Oost-Brabant Court, located in 's-Hertogenbosch, has exclusive jurisdiction to take cognizance of any disputes. You can find the full text of our general terms and conditions on our website: https://www.geurtstrucks.com/terms-and-conditions