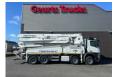

# Mercedes-Benz Arocs 44518X4 + SERMAC 5Z42 BETONPOMP/BETONPUMPE/CONCRETE PUMP

## Description

MERCEDES-BENZ ARCOS 4451 8X4 WITH SERMAC 5Z42 METER CONCREET PUMP EURO 6 L PAKKET 510 HP TRACTION 8X4 WHEELBASE 540 CM STEELSUSPENSION DIFF LOCKS AROCS CABIN WITH AIRCO NAVI AUTOMATIC GEARBOX WITH EGINEBRAKE SERMAC 5Z42 METER CONCREET PUMP CE CERTIFICATE DISTRIBUTION BOOMS: MAX. VERTICAL REACH 40.7 M MAX. HORIZONTAL REACH 36.7 M MAX. DOWNWARD REACH -28.4 M NUMBER OF BOOM SECTIONS 5 MIN. UNFOLDING HEIGHT 8 M BOOM ROTATION 370° BOOM SECTION ARTICULATION 90° - 180° - 240° - 180° - 266° BOOM UNFOLDING SYSTEM Z FRONT OUTRIGGERS TELESCOPIC X-TYPE REAR OUTRIGGERS SWING-OUT FRONT OUTRIGGER SPAN 8.3 M REAR OUTRIGGER SPAN 8 M RUBBER END HOSE LENGHT 4 M CENTRAL GREASING SYTEEM ON PUMP CONCREET PUMP AG9L10-194-80 OUTPUT 194M3 HOUR WWW.GEURTSTRUCKS.COM FOLLOW OUR INSTAGRAM: GEURTSTRUCKS WIR SPRECHEN DEUTSCH WE SPEAK ENGLISH HABLAMOS ESPANOL Geurts Trucks' general terms and conditions apply to all offers, quotations and agreements. All agreements with Geurts Trucks are governed by the law of the Netherlands and the Oost-Brabant Court, located in 's-Hertogenbosch, has exclusive jurisdiction to take cognizance of any disputes. You can find the full text of our general terms and conditions on our website: https://www.geurtstrucks.com/terms-and-conditions