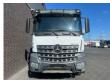

# Mercedes-Benz Arocs 44518X4 + SERMAC 5Z42 BETONPOMP/BETONPUMPE/CONCRETE PUMP

## Description

MERCEDES-BENZ ARCOS 4451 8X4 WITH SERMAC 5Z42 METER CONCREET PUMP EURO 6 L PAKKET 510 HP TRACTION 8X4 WHEELBASE 540 CM STEELSUSPENSION DIFF LOCKS AROCS CABIN WITH AIRCO NAVI AUTOMATIC GEARBOX WITH EGINEBRAKE SERMAC 5Z42 METER CONCREET PUMP CE CERTIFICATE DISTRIBUTION BOOMS: MAX. VERTICAL REACH 40.7 M MAX. HORIZONTAL REACH 36.7 M MAX. DOWNWARD REACH -28.4 M NUMBER OF BOOM SECTIONS 5 MIN. UNFOLDING HEIGHT 8 M BOOM ROTATION 370° BOOM SECTION ARTICULATION 90° - 180° - 240° - 180° - 266° BOOM UNFOLDING SYSTEM Z FRONT OUTRIGGERS TELESCOPIC X-TYPE REAR OUTRIGGERS SWING-OUT FRONT OUTRIGGER SPAN 8.3 M REAR OUTRIGGER SPAN 8 M RUBBER END HOSE LENGHT 4 M CENTRAL GREASING SYTEEM ON PUMP CONCREET PUMP AG9L10-194-80 OUTPUT 194M3 HOUR WWW.GEURTSTRUCKS.COM FOLLOW OUR INSTAGRAM: GEURTSTRUCKS WIR SPRECHEN DEUTSCH WE SPEAK ENGLISH HABLAMOS ESPANOL Geurts Trucks' general terms and conditions apply to all offers, quotations and agreements. All agreements with Geurts Trucks are governed by the law of the Netherlands and the Oost-Brabant Court, located in 's-Hertogenbosch, has exclusive jurisdiction to take cognizance of any disputes. You can find the full text of our general terms and conditions on our website: https://www.geurtstrucks.com/terms-and-conditions