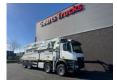

# Mercedes-Benz Arocs 44518X4 + SERMAC 5Z42 BETONPOMP/BETONPUMPE/CONCRETE PUMP

## Description

MERCEDES-BENZ ARCOS 4451 8X4 WITH SERMAC 5Z42 METER CONCREET PUMP EURO 6 L PAKKET 510 HP TRACTION 8X4 WHEELBASE 540 CM STEELSUSPENSION DIFF LOCKS AROCS CABIN WITH AIRCO NAVI AUTOMATIC GEARBOX WITH EGINEBRAKE SERMAC 5Z42 METER CONCREET PUMP CE CERTIFICATE DISTRIBUTION BOOMS: MAX. VERTICAL REACH 40.7 M MAX. HORIZONTAL REACH 36.7 M MAX. DOWNWARD REACH -28.4 M NUMBER OF BOOM SECTIONS 5 MIN. UNFOLDING HEIGHT 8 M BOOM ROTATION 370° BOOM SECTION ARTICULATION 90° - 180° - 240° - 180° - 266° BOOM UNFOLDING SYSTEM Z FRONT OUTRIGGERS TELESCOPIC X-TYPE REAR OUTRIGGERS SWING-OUT FRONT OUTRIGGER SPAN 8.3 M REAR OUTRIGGER SPAN 8 M RUBBER END HOSE LENGHT 4 M CENTRAL GREASING SYTEEM ON PUMP CONCREET PUMP AG9L10-194-80 OUTPUT 194M3 HOUR WWW.GEURTSTRUCKS.COM FOLLOW OUR INSTAGRAM: GEURTSTRUCKS WIR SPRECHEN DEUTSCH WE SPEAK ENGLISH HABLAMOS ESPANOL Geurts Trucks' general terms and conditions apply to all offers, quotations and agreements. All agreements with Geurts Trucks are governed by the law of the Netherlands and the Oost-Brabant Court, located in 's-Hertogenbosch, has exclusive jurisdiction to take cognizance of any disputes. You can find the full text of our general terms and conditions on our website: https://www.geurtstrucks.com/terms-and-conditions