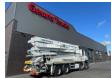

# Mercedes-Benz Arocs 44518X4 + SERMAC 5Z42 BETONPOMP/BETONPUMPE/CONCRETE PUMP

## Description

MERCEDES-BENZ ARCOS 4451 8X4 WITH SERMAC 5Z42 METER CONCREET PUMP EURO 6 L PAKKET 510 HP TRACTION 8X4 WHEELBASE 540 CM STEELSUSPENSION DIFF LOCKS AROCS CABIN WITH AIRCO NAVI AUTOMATIC GEARBOX WITH EGINEBRAKE SERMAC 5Z42 METER CONCREET PUMP CE CERTIFICATE DISTRIBUTION BOOMS: MAX. VERTICAL REACH 40.7 M MAX. HORIZONTAL REACH 36.7 M MAX. DOWNWARD REACH -28.4 M NUMBER OF BOOM SECTIONS 5 MIN. UNFOLDING HEIGHT 8 M BOOM ROTATION 370° BOOM SECTION ARTICULATION 90° - 180° - 240° - 180° - 266° BOOM UNFOLDING SYSTEM Z FRONT OUTRIGGERS TELESCOPIC X-TYPE REAR OUTRIGGERS SWING-OUT FRONT OUTRIGGER SPAN 8.3 M REAR OUTRIGGER SPAN 8 M RUBBER END HOSE LENGHT 4 M CENTRAL GREASING SYTEEM ON PUMP CONCREET PUMP AG9L10-194-80 OUTPUT 194M3 HOUR WWW.GEURTSTRUCKS.COM FOLLOW OUR INSTAGRAM: GEURTSTRUCKS WIR SPRECHEN DEUTSCH WE SPEAK ENGLISH HABLAMOS ESPANOL Geurts Trucks' general terms and conditions apply to all offers, quotations and agreements. All agreements with Geurts Trucks are governed by the law of the Netherlands and the Oost-Brabant Court, located in 's-Hertogenbosch, has exclusive jurisdiction to take cognizance of any disputes. You can find the full text of our general terms and conditions on our website: https://www.geurtstrucks.com/terms-and-conditions