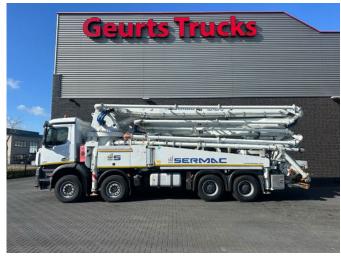

# Mercedes-Benz Arocs 44518X4 + SERMAC 5Z42 BETONPOMP/BETONPUMPE/CONCRETE PUMP

## Description

MERCEDES-BENZ ARCOS 4451 8X4 WITH SERMAC 5Z42 METER CONCREET PUMP EURO 6 L PAKKET 510 HP TRACTION 8X4 WHEELBASE 540 CM STEELSUSPENSION DIFF LOCKS AROCS CABIN WITH AIRCO NAVI AUTOMATIC GEARBOX WITH EGINEBRAKE SERMAC 5Z42 METER CONCREET PUMP CE CERTIFICATE DISTRIBUTION BOOMS: MAX. VERTICAL REACH 40.7 M MAX. HORIZONTAL REACH 36.7 M MAX. DOWNWARD REACH -28.4 M NUMBER OF BOOM SECTIONS 5 MIN. UNFOLDING HEIGHT 8 M BOOM ROTATION 370° BOOM SECTION ARTICULATION 90° - 180° - 240° - 180° - 266° BOOM UNFOLDING SYSTEM Z FRONT OUTRIGGERS TELESCOPIC X-TYPE REAR OUTRIGGERS SWING-OUT FRONT OUTRIGGER SPAN 8.3 M REAR OUTRIGGER SPAN 8 M RUBBER END HOSE LENGHT 4 M CENTRAL GREASING SYTEEM ON PUMP CONCREET PUMP AG9L10-194-80 OUTPUT 194M3 HOUR WWW.GEURTSTRUCKS.COM FOLLOW OUR INSTAGRAM: GEURTSTRUCKS WIR SPRECHEN DEUTSCH WE SPEAK ENGLISH HABLAMOS ESPANOL Geurts Trucks' general terms and conditions apply to all offers, quotations and agreements. All agreements with Geurts Trucks are governed by the law of the Netherlands and the Oost-Brabant Court, located in 's-Hertogenbosch, has exclusive jurisdiction to take cognizance of any disputes. You can find the full text of our general terms and conditions on our website: https://www.geurtstrucks.com/terms-and-conditions