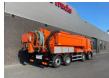

# Renault Lander 430 8X2 STOKOTA VACUUM/HOGEDRUK / COMBI/KOLKENZUIGER

### General features

| Brand                        | Renault           |
|------------------------------|-------------------|
| Model                        | Lander 430        |
| Subcategory                  | Vacuum truck      |
| Odometer reading             | 249.328km         |
| Construction year            | 2011              |
| Date of first registration   | 06-09-2011        |
| Color                        |                   |
| Color                        | Orange            |
| Condition                    | Used              |
|                              |                   |
| Condition                    | Used              |
| Condition  General condition | Used<br>Very good |





















### Characteristics

Cabin Sleeper cabin

## Renault Lander 430 8X2 STOKOTA VACUUM/HOGEDRUK / COMBI/KOLKENZUIGER

### **Technical specifications**

| Number of axes     | 4      |
|--------------------|--------|
| Axis configuration | 8x2    |
| Transmission       | Manual |
| Engine output      | 440hp  |

### Description

Geurts Trucks' general terms and conditions apply to all offers, quotations and agreements. All agreements with Geurts Trucks are governed by the law of the Netherlands and the Oost-Brabant Court, located in 's-Hertogenbosch, has exclusive jurisdiction to take cognizance of any disputes. You can find the full text of our general terms and conditions on our website: https://www.geurtstrucks.com/terms-and-conditions

#### **Accessories**

- •
- Anti-lock braking