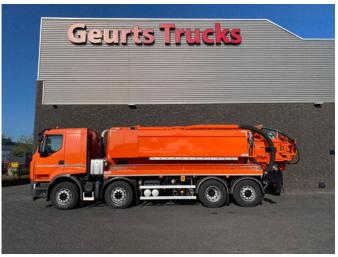

# Renault Lander 430 8X2 STOKOTA VACUUM/HOGEDRUK / COMBI/KOLKENZUIGER

### General features

| Brand                        | Renault           |
|------------------------------|-------------------|
| Model                        | Lander 430        |
| Subcategory                  | Vacuum truck      |
| Odometer reading             | 249.328km         |
| Construction year            | 2011              |
| Date of first registration   | 06-09-2011        |
| Color                        |                   |
| Color                        | Orange            |
| Condition                    | Used              |
|                              |                   |
| Condition                    | Used              |
| Condition  General condition | Used<br>Very good |

### **Technical specifications**

| Number of axes     | 4      |
|--------------------|--------|
| Axis configuration | 8x2    |
| Transmission       | Manual |
| Engine output      | 440hp  |