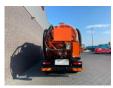

# Renault Lander 430 8X2 STOKOTA VACUUM/HOGEDRUK / COMBI/KOLKENZUIGER

### General features

| Brand                        | Renault           |
|------------------------------|-------------------|
| Model                        | Lander 430        |
| Subcategory                  | Vacuum truck      |
| Odometer reading             | 249.328km         |
| Construction year            | 2011              |
| Date of first registration   | 06-09-2011        |
| Color                        |                   |
| Color                        | Orange            |
| Condition                    | Used              |
|                              |                   |
| Condition                    | Used              |
| Condition  General condition | Used<br>Very good |





















### Characteristics

Cabin Sleeper cabin

## Renault Lander 430 8X2 STOKOTA VACUUM/HOGEDRUK / COMBI/KOLKENZUIGER

### **Technical specifications**

| Number of axes     | 4      |
|--------------------|--------|
| Axis configuration | 8x2    |
| Transmission       | Manual |
| Engine output      | 440hp  |

### Description

Geurts Trucks' general terms and conditions apply to all offers, quotations and agreements. All agreements with Geurts Trucks are governed by the law of the Netherlands and the Oost-Brabant Court, located in 's-Hertogenbosch, has exclusive jurisdiction to take cognizance of any disputes. You can find the full text of our general terms and conditions on our website: https://www.geurtstrucks.com/terms-and-conditions

#### **Accessories**

- •
- Anti-lock braking sys