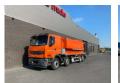

# Renault Lander 430 8X2 STOKOTA VACUUM/HOGEDRUK / COMBI/KOLKENZUIGER

### General features

| Brand                        | Renault           |
|------------------------------|-------------------|
| Model                        | Lander 430        |
| Subcategory                  | Vacuum truck      |
| Odometer reading             | 249.328km         |
| Construction year            | 2011              |
| Date of first registration   | 06-09-2011        |
| Color                        |                   |
| Color                        | Orange            |
| Condition                    | Used              |
|                              |                   |
| Condition                    | Used              |
| Condition  General condition | Used<br>Very good |

### **Technical specifications**

| Number of axes     | 4      |
|--------------------|--------|
| Axis configuration | 8x2    |
| Transmission       | Manual |
| Engine output      | 440hp  |