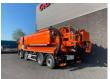

# Renault Lander 430 8X2 STOKOTA VACUUM/HOGEDRUK / COMBI/KOLKENZUIGER

### General features

| Brand                        | Renault           |
|------------------------------|-------------------|
| Model                        | Lander 430        |
| Subcategory                  | Vacuum truck      |
| Odometer reading             | 249.328km         |
| Construction year            | 2011              |
| Date of first registration   | 06-09-2011        |
| Color                        |                   |
| Color                        | Orange            |
| Condition                    | Used              |
|                              |                   |
| Condition                    | Used              |
| Condition  General condition | Used<br>Very good |

### **Technical specifications**

| Number of axes     | 4      |
|--------------------|--------|
| Axis configuration | 8x2    |
| Transmission       | Manual |
| Engine output      | 440hp  |