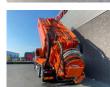

Renault Lander 430 8X2 STOKOTA VACUUM/HOGEDRUK / COMBI/KOLKENZUIGER

### General features

| Brand                        | Renault           |
|------------------------------|-------------------|
| Model                        | Lander 430        |
| Subcategory                  | Vacuum truck      |
| Odometer reading             | 249.328km         |
| Construction year            | 2011              |
| Date of first registration   | 06-09-2011        |
| Color                        |                   |
| Color                        | Orange            |
| Condition                    | Used              |
|                              |                   |
| Condition                    | Used              |
| Condition  General condition | Used<br>Very good |





















### Characteristics

Cabin Sleeper cabin

## Renault Lander 430 8X2 STOKOTA VACUUM/HOGEDRUK / COMBI/KOLKENZUIGER

### **Technical specifications**

| Number of axes     | 4      |
|--------------------|--------|
| Axis configuration | 8x2    |
| Transmission       | Manual |
| Engine output      | 440hp  |

### Description

Geurts Trucks' general terms and conditions apply to all offers, quotations and agreements. All agreements with Geurts Trucks are governed by the law of the Netherlands and the Oost-Brabant Court, located in 's-Hertogenbosch, has exclusive jurisdiction to take cognizance of any disputes. You can find the full text of our general terms and conditions on our website: https://www.geurtstrucks.com/terms-and-conditions

#### **Accessories**

- •
- Anti-lock braking system