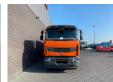

# Renault Lander 430 8X2 STOKOTA VACUUM/HOGEDRUK / COMBI/KOLKENZUIGER

### General features

| Brand                        | Renault           |
|------------------------------|-------------------|
| Model                        | Lander 430        |
| Subcategory                  | Vacuum truck      |
| Odometer reading             | 249.328km         |
| Construction year            | 2011              |
| Date of first registration   | 06-09-2011        |
| Color                        |                   |
| Color                        | Orange            |
| Condition                    | Used              |
|                              |                   |
| Condition                    | Used              |
| Condition  General condition | Used<br>Very good |





















### Characteristics

Cabin Sleeper cabin

## Renault Lander 430 8X2 STOKOTA VACUUM/HOGEDRUK / COMBI/KOLKENZUIGER

### **Technical specifications**

| Number of axes     | 4      |
|--------------------|--------|
| Axis configuration | 8x2    |
| Transmission       | Manual |
| Engine output      | 440hp  |

### Description

Geurts Trucks' general terms and conditions apply to all offers, quotations and agreements. All agreements with Geurts Trucks are governed by the law of the Netherlands and the Oost-Brabant Court, located in 's-Hertogenbosch, has exclusive jurisdiction to take cognizance of any disputes. You can find the full text of our general terms and conditions on our website: https://www.geurtstrucks.com/terms-and-conditions

#### **Accessories**

- •
- Anti-lock braking s