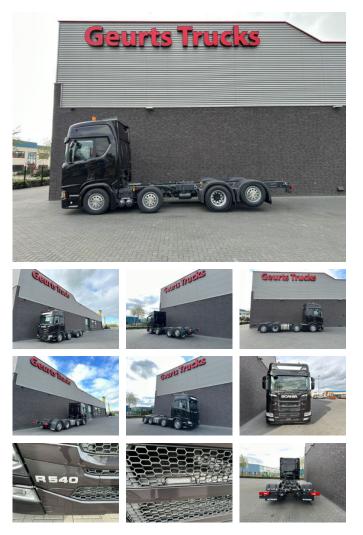

## Scania R540 NGS 8X2 CHASSIS NIEUW/NEUE/NEW FULL **OPTIONS 4X IN STOCK !!!**

# Description

NEW SCANIA R540 NGS 8X2 CHASSIS CABIN UNUSED EURO 6 L PAKKET 540 HP TRACTION 8X2 LAST AXEL LIFT AND STEERING WHEELBASE 457 CM FULL AIRSUSPENSION CR20H CABIN FULL OPTIONS WITH AIRCO WEBASTO NAVI LEATHER FRIDGE CAMERA OPTIECRUISE AUTOMATIC GEARBOX WITH RETARDER ACC LANE EN SIDE ASSIST TRAILER COUPLING PTO XENON CHASSIS LENGTH 673 CM THIS TRUCK IS FULL OPTIONS NEW AND UNUSED !!! ONLY 220 KM !!! 4 UNITS IN STOCK !!! IMMEDIATELY AVAILABLE. WWW.GEURTSTRUCKS.COM FOLLOW OUR INSTAGRAM, FACEBOOK AND TIKTOK TO WATCH OUR VIDEOS FROM OUR TRUCKS AND EQUIPMENT THAT WE HAVE FOR SALE WIR SPRECHEN DEUTSCH WE SPEAK ENGLISH HABLAMOS ESPANOL Geurts Trucks' general terms and conditions apply to all offers, quotations and agreements. All agreements with Geurts Trucks are governed by the law of the Netherlands and the Oost-Brabant Court, located in 's-Hertogenbosch, has exclusive jurisdiction to take cognizance of any disputes. You can find the full text of our general terms and conditions on our website: https://www.geurtstrucks.com/terms-and-conditions