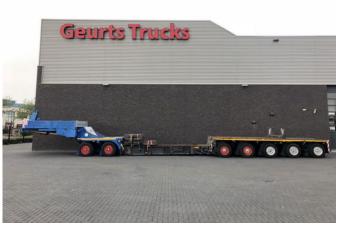

# SCHEUERLE SMDEL TP 2+5 LOWLOADER

### Description

scheuerle smdel tp 2 bed 5 7 axel lowloader 2 axel dolly with 5 axel back end extenbale spinbed till 8 meters all axel pendelaxels hydraulic suspension hydraulic powersteert central greasing payload 80 000 kg Geurts Trucks' general terms and conditions apply to all offers, quotations and agreements. All agreements with Geurts Trucks are governed by the law of the Netherlands and the Oost-Brabant Court, located in 's-Hertogenbosch, has exclusive jurisdiction to take cognizance of any disputes. You can find the full text of our general terms and conditions on our website: https://www.geurtstrucks.com/terms-and-conditions