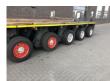

# SCHEUERLE SMDEL TP 2+5 LOWLOADER

### Description

scheuerle smdel tp 2 bed 5 7 axel lowloader 2 axel dolly with 5 axel back end extenbale spinbed till 8 meters all axel pendelaxels hydraulic suspension hydraulic powersteert central greasing payload 80 000 kg Geurts Trucks' general terms and conditions apply to all offers, quotations and agreements. All agreements with Geurts Trucks are governed by the law of the Netherlands and the Oost-Brabant Court, located in 's-Hertogenbosch, has exclusive jurisdiction to take cognizance of any disputes. You can find the full text of our general terms and conditions on our website: https://www.geurtstrucks.com/terms-and-conditions