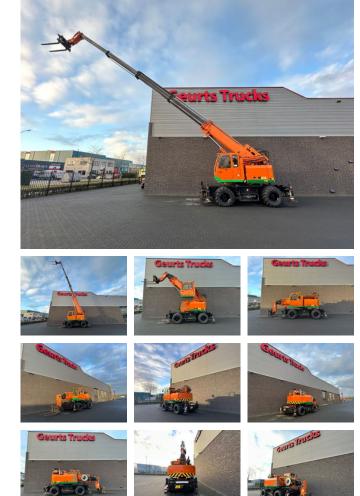

### Description

SENNEBOGEN 608 MULTI CRANE CONSTRUCTION YEAR 2007 91 KW 22500 KG CE DEUTZ TCD 2012 L04V ENGINE HYDRAULIC TILT CAB WITH AIR CONDITIONING 4X STABILZERS MAX WORKING HEIGHT 20.5 METERS MAX LIFTING CAPACITY 8000 KG MAX REACH 1750 CM WITH JIB 2396 CM RADIO REMOTE CONTROL EXTRA - HEAVY DUTY JIB - PALLET FORKS WWW.GEURTSTRUCKS.COM FOLLOW OUR INSTAGRAM, FACEBOOK AND TIKTOK TO WATCH OUR VIDEOS FROM OUR TRUCKS AND EQUIPMENT THAT WE HAVE FOR SALE WIR SPRECHEN DEUTSCH WE SPEAK ENGLISH HABLAMOS ESPANOL Geurts Trucks' general terms and conditions apply to all offers, quotations and agreements. All agreements with Geurts Trucks are governed by the law of the Netherlands and the Oost-Brabant Court, located in 's-Hertogenbosch, has exclusive jurisdiction to take cognizance of any disputes. You can find the full text of our general terms and conditions on our website: https:// www.geurtstrucks.com/terms-and-conditions