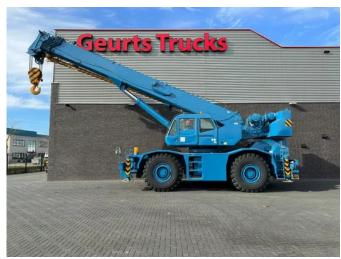

### Description

TADANO GR-700E-1-00211 ROUGH TERRAIN CRANE + JIB YOM 2008 ONLY 6034 WORKING HOURS !!! CE-CERTIFICATE WEIGHT 48.485 KG MAX LIFT CAPACITY 70 TON AT 3 M WORKING RADIUS MAX WORKING HIGH MAIN BOOM 44 METER MAX WORKING HIGH WITH JIB 64 METER !! MAX RADIUS 41 METER 2 BIG HYDAULIC WINCH 4 SHEAVE HOOK BLOCK 40.000 KG CAB WITH AIRCO AND HEATER 4X HYDRAULIC TELESCOPIC OUTRIGGERS TIRE SIZE 29.5-25 DIMENSION Overall length approx. 14,075 mm Overall width approx. 3,315 mm Overall height approx. 3,800 mm ENGINE Model: MITSUBISHI 6M60-TLU3B [EUROMOT Stage III A] U.S. EPA 4 cycle, turbo charged and after cooled, 6 cylinder in line, direct injection, water cooled diesel engine. Piston displacement 7.54 L Bore x stroke 118 mm x 115 mm Max. output 200 kW at 2,600 min-1 {rpm} Max. torque 785 N-m at 1,400 min-1 {rpm} TRANSMISSION Electronically controlled full automatic transmission. Torque converter driving full powershift with driving axle selector. 6 forward and 2 reverse speeds. 3 speeds - High range - 2 wheel drive; 4 wheel drive 3 speeds - Low range - 4 wheel drive WE CAN SHIP WORLDWIDE!!!! WWW.GEURTSTRUCKS.COM FOLLOW OUR INSTAGRAM, FACEBOOK AND TIKTOK TO WATCH OUR VIDEOS FROM OUR TRUCKS AND EQUIPMENT THAT IS FOR SALE. WIR SPRECHEN DEUTSCH WE SPEAK ENGLISH HABLAMOS ESPANOL Geurts Trucks' general terms and conditions apply to all offers, quotations and agreements. All agreements with Geurts Trucks are governed by the law of the Netherlands and the Oost-Brabant Court, located in 's-Hertogenbosch, has exclusive jurisdiction to take cognizance of any disputes. You can find the full text of our general terms and conditions on our website: https://www.geurtstrucks.com/terms-and-conditions