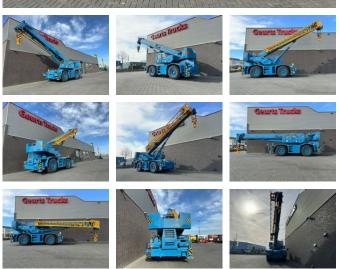

### Description

TADANO GR-700E-1-00211 ROUGH TERRAIN CRANE + JIB YOM 2008 ONLY 6034 WORKING HOURS !!! CE-CERTIFICATE WEIGHT 48.485 KG MAX LIFT CAPACITY 70 TON AT 3 M WORKING RADIUS MAX WORKING HIGH MAIN BOOM 44 METER MAX WORKING HIGH WITH JIB 64 METER !! MAX RADIUS 41 METER 2 BIG HYDAULIC WINCH 4 SHEAVE HOOK BLOCK 40.000 KG CAB WITH AIRCO AND HEATER 4X HYDRAULIC TELESCOPIC OUTRIGGERS TIRE SIZE 29.5-25 DIMENSION Overall length approx. 14,075 mm Overall width approx. 3,315 mm Overall height approx. 3,800 mm ENGINE Model: MITSUBISHI 6M60-TLU3B [EUROMOT Stage III A] U.S. EPA 4 cycle, turbo charged and after cooled, 6 cylinder in line, direct injection, water cooled diesel engine. Piston displacement 7.54 L Bore x stroke 118 mm x 115 mm Max. output 200 kW at 2,600 min-1 {rpm} Max. torque 785 N-m at 1,400 min-1 {rpm} TRANSMISSION Electronically controlled full automatic transmission. Torque converter driving full powershift with driving axle selector. 6 forward and 2 reverse speeds. 3 speeds - High range - 2 wheel drive; 4 wheel drive 3 speeds - Low range - 4 wheel drive WE CAN SHIP WORLDWIDE!!!! WWW.GEURTSTRUCKS.COM FOLLOW OUR INSTAGRAM, FACEBOOK AND TIKTOK TO WATCH OUR VIDEOS FROM OUR TRUCKS AND EQUIPMENT THAT IS FOR SALE. WIR SPRECHEN DEUTSCH WE SPEAK ENGLISH HABLAMOS ESPANOL Geurts Trucks' general terms and conditions apply to all offers, quotations and agreements. All agreements with Geurts Trucks are governed by the law of the Netherlands and the Oost-Brabant Court, located in 's-Hertogenbosch, has exclusive jurisdiction to take cognizance of any disputes. You can find the full text of our general terms and conditions on our website: https://www.geurtstrucks.com/terms-and-conditions