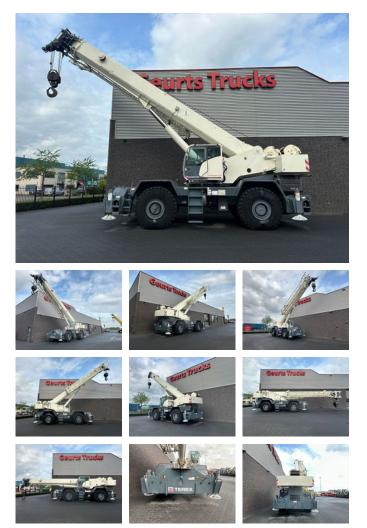

### Description

TEREX TR110 QUADSTAR 1100 + JIB ROUG TERRAIN CRANE YOM 02-06-2014 WEIGHT 47.295 KG MAX LIFT CAPACITY 110 TON MAX WORKING HIGH MAIN BOOM 49,98M WITHOUT JIB MAX WORKING HIGH WITH JIB 56,08 METER !! MAX RADIUS 53,3 METER 2 BIG HYDAULIC WINCH 5 SHEAVE HOOK BLOCK OVERHAUL BALL HYDRAULIC TILT CAB WITH AIRCO AND HEATER 4X HYDRAULIC TELESCOPIC OUTRIGGERS TIRE SIZE 29.5R25 ENGINE RATED POWER 260HP/2200RPM 6X6 POWERSHIFT TRANSMISSION WITH TORQUE CONVERTER SELECTABLE FOUR-WHEEL DRIVE (LOW RANGE) RIGID MOUNTED FRONT AXLE OSCILLATING MOUNTED REAR AXLE AUTOMATIC REAR AXLES OSCILLATION LOCK WHEN SUPERSTRUCTURE IS SWUNG BY 10' FROM CENTERLINE IN EITHER DIRECTION PNEUMATIC SERVICE BREKES WE CAN SHIP WORLDWIDE!!!! WWW.GEURTSTRUCKS.COM FOLLOW OUR INSTAGRAM, FACEBOOK AND TIKTOK TO WATCH OUR VIDEOS FROM OUR TRUCKS AND EQUIPMENT THAT IS FOR SALE. WIR SPRECHEN DEUTSCH WE SPEAK ENGLISH HABLAMOS ESPANOL