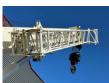

### Description

TEREX RT 130 TERRAIN CRANE + JIB MAX. LIFTING CAPACITY 130TONN WEIGHT 49.012 KG RATED CAPACITY 118 TON AT 3,04M WORKING RADIUS MAX WORKING HIGH MAIN BOOM 47,2M WITHOUT JIB MAX WORKING HIGH WITH JIB 67,2 METER !! 2 X BIG HYDRAULIC WINCH 5 SHEAVE HOOK BLOCK OVERHAUL BALL HYDRAULIC TILT CAB WITH AIRCO AND HEATER 4X HYDRAULIC TELESCOPIC OUTRIGGERS TIRE SIZE 29.5R25 ENGINE RATED POWER 300HP/2200RPM 6X3 POWERSHIFT TRANSMISSION WITH TORQUE CONVERTER SELECTABLE FOUR-WHEEL DRIVE (LOW RANGE) RIGID MOUNTED FRONT AXLE OSCILLATING MOUNTED REAR AXLE AUTOMATIC REAR AXLES OSCILLATION LOCK WHEN SUPERSTRUCTURE IS SWUNG BY 10' FROM CENTERLINE IN EITHER DIRECTION PNEUMATIC SERVICE BREKES WE CAN SHIP WORLDWIDE!!!! WWW.GEURTSTRUCKS.COM FOLLOW OUR INSTAGRAM, FACEBOOK AND TIKTOK TO WATCH OUR VIDEOS FROM OUR TRUCKS AND EQUIPMENT THAT IS FOR SALE. WIR SPRECHEN DEUTSCH WE SPEAK ENGLISH HABLAMOS ESPANOL