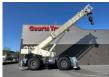

# Terex RT130 ROUGH TERRAIN CRANE + JIB

### Description

TEREX RT 130 TERRAIN CRANE + JIB MAX. LIFTING CAPACITY 130TONN WEIGHT 49.012 KG RATED CAPACITY 118 TON AT 3,04M WORKING RADIUS MAX WORKING HIGH MAIN BOOM 47,2M WITHOUT JIB MAX WORKING HIGH WITH JIB 67,2 METER !! 2 X BIG HYDRAULIC WINCH 5 SHEAVE HOOK BLOCK OVERHAUL BALL HYDRAULIC TILT CAB WITH AIRCO AND HEATER 4X HYDRAULIC TELESCOPIC OUTRIGGERS TIRE SIZE 29.5R25 ENGINE RATED POWER 300HP/2200RPM 6X3 POWERSHIFT TRANSMISSION WITH TORQUE CONVERTER SELECTABLE FOUR-WHEEL DRIVE (LOW RANGE) RIGID MOUNTED FRONT AXLE OSCILLATING MOUNTED REAR AXLE AUTOMATIC REAR AXLES OSCILLATION LOCK WHEN SUPERSTRUCTURE IS SWUNG BY 10' FROM CENTERLINE IN EITHER DIRECTION PNEUMATIC SERVICE BREKES WE CAN SHIP WORLDWIDE!!!! WWW.GEURTSTRUCKS.COM FOLLOW OUR INSTAGRAM, FACEBOOK AND TIKTOK TO WATCH OUR VIDEOS FROM OUR TRUCKS AND EQUIPMENT THAT IS FOR SALE. WIR SPRECHEN DEUTSCH WE SPEAK ENGLISH HABLAMOS ESPANOL