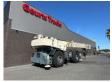

# Terex RT130 ROUGH TERRAIN CRANE + JIB

### Description

TEREX RT 130 TERRAIN CRANE + JIB MAX. LIFTING CAPACITY 130TONN WEIGHT 49.012 KG RATED CAPACITY 118 TON AT 3,04M WORKING RADIUS MAX WORKING HIGH MAIN BOOM 47,2M WITHOUT JIB MAX WORKING HIGH WITH JIB 67,2 METER !! 2 X BIG HYDRAULIC WINCH 5 SHEAVE HOOK BLOCK OVERHAUL BALL HYDRAULIC TILT CAB WITH AIRCO AND HEATER 4X HYDRAULIC TELESCOPIC OUTRIGGERS TIRE SIZE 29.5R25 ENGINE RATED POWER 300HP/2200RPM 6X3 POWERSHIFT TRANSMISSION WITH TORQUE CONVERTER SELECTABLE FOUR-WHEEL DRIVE (LOW RANGE) RIGID MOUNTED FRONT AXLE OSCILLATING MOUNTED REAR AXLE AUTOMATIC REAR AXLES OSCILLATION LOCK WHEN SUPERSTRUCTURE IS SWUNG BY 10' FROM CENTERLINE IN EITHER DIRECTION PNEUMATIC SERVICE BREKES WE CAN SHIP WORLDWIDE!!!! WWW.GEURTSTRUCKS.COM FOLLOW OUR INSTAGRAM, FACEBOOK AND TIKTOK TO WATCH OUR VIDEOS FROM OUR TRUCKS AND EQUIPMENT THAT IS FOR SALE. WIR SPRECHEN DEUTSCH WE SPEAK ENGLISH HABLAMOS ESPANOL