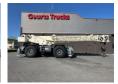

# Terex RT130 ROUGH TERRAIN CRANE + JIB

### Description

TEREX RT 130 TERRAIN CRANE + JIB MAX. LIFTING CAPACITY 130TONN WEIGHT 49.012 KG RATED CAPACITY 118 TON AT 3,04M WORKING RADIUS MAX WORKING HIGH MAIN BOOM 47,2M WITHOUT JIB MAX WORKING HIGH WITH JIB 67,2 METER !! 2 X BIG HYDRAULIC WINCH 5 SHEAVE HOOK BLOCK OVERHAUL BALL HYDRAULIC TILT CAB WITH AIRCO AND HEATER 4X HYDRAULIC TELESCOPIC OUTRIGGERS TIRE SIZE 29.5R25 ENGINE RATED POWER 300HP/2200RPM 6X3 POWERSHIFT TRANSMISSION WITH TORQUE CONVERTER SELECTABLE FOUR-WHEEL DRIVE (LOW RANGE) RIGID MOUNTED FRONT AXLE OSCILLATING MOUNTED REAR AXLE AUTOMATIC REAR AXLES OSCILLATION LOCK WHEN SUPERSTRUCTURE IS SWUNG BY 10' FROM CENTERLINE IN EITHER DIRECTION PNEUMATIC SERVICE BREKES WE CAN SHIP WORLDWIDE!!!! WWW.GEURTSTRUCKS.COM FOLLOW OUR INSTAGRAM, FACEBOOK AND TIKTOK TO WATCH OUR VIDEOS FROM OUR TRUCKS AND EQUIPMENT THAT IS FOR SALE. WIR SPRECHEN DEUTSCH WE SPEAK ENGLISH HABLAMOS ESPANOL