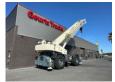

# Terex RT130 ROUGH TERRAIN CRANE + JIB

### Description

TEREX RT 130 TERRAIN CRANE + JIB MAX. LIFTING CAPACITY 130TONN WEIGHT 49.012 KG RATED CAPACITY 118 TON AT 3,04M WORKING RADIUS MAX WORKING HIGH MAIN BOOM 47,2M WITHOUT JIB MAX WORKING HIGH WITH JIB 67,2 METER !! 2 X BIG HYDRAULIC WINCH 5 SHEAVE HOOK BLOCK OVERHAUL BALL HYDRAULIC TILT CAB WITH AIRCO AND HEATER 4X HYDRAULIC TELESCOPIC OUTRIGGERS TIRE SIZE 29.5R25 ENGINE RATED POWER 300HP/2200RPM 6X3 POWERSHIFT TRANSMISSION WITH TORQUE CONVERTER SELECTABLE FOUR-WHEEL DRIVE (LOW RANGE) RIGID MOUNTED FRONT AXLE OSCILLATING MOUNTED REAR AXLE AUTOMATIC REAR AXLES OSCILLATION LOCK WHEN SUPERSTRUCTURE IS SWUNG BY 10' FROM CENTERLINE IN EITHER DIRECTION PNEUMATIC SERVICE BREKES WE CAN SHIP WORLDWIDE!!!! WWW.GEURTSTRUCKS.COM FOLLOW OUR INSTAGRAM, FACEBOOK AND TIKTOK TO WATCH OUR VIDEOS FROM OUR TRUCKS AND EQUIPMENT THAT IS FOR SALE. WIR SPRECHEN DEUTSCH WE SPEAK ENGLISH HABLAMOS ESPANOL