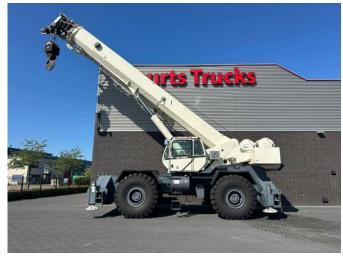

# Terex RT130 ROUGH TERRAIN CRANE + JIB

### Description

TEREX RT 130 TERRAIN CRANE + JIB MAX. LIFTING CAPACITY 130TONN WEIGHT 49.012 KG RATED CAPACITY 118 TON AT 3,04M WORKING RADIUS MAX WORKING HIGH MAIN BOOM 47,2M WITHOUT JIB MAX WORKING HIGH WITH JIB 67,2 METER !! 2 X BIG HYDRAULIC WINCH 5 SHEAVE HOOK BLOCK OVERHAUL BALL HYDRAULIC TILT CAB WITH AIRCO AND HEATER 4X HYDRAULIC TELESCOPIC OUTRIGGERS TIRE SIZE 29.5R25 ENGINE RATED POWER 300HP/2200RPM 6X3 POWERSHIFT TRANSMISSION WITH TORQUE CONVERTER SELECTABLE FOUR-WHEEL DRIVE (LOW RANGE) RIGID MOUNTED FRONT AXLE OSCILLATING MOUNTED REAR AXLE AUTOMATIC REAR AXLES OSCILLATION LOCK WHEN SUPERSTRUCTURE IS SWUNG BY 10' FROM CENTERLINE IN EITHER DIRECTION PNEUMATIC SERVICE BREKES WE CAN SHIP WORLDWIDE!!!! WWW.GEURTSTRUCKS.COM FOLLOW OUR INSTAGRAM, FACEBOOK AND TIKTOK TO WATCH OUR VIDEOS FROM OUR TRUCKS AND EQUIPMENT THAT IS FOR SALE. WIR SPRECHEN DEUTSCH WE SPEAK ENGLISH HABLAMOS ESPANOL