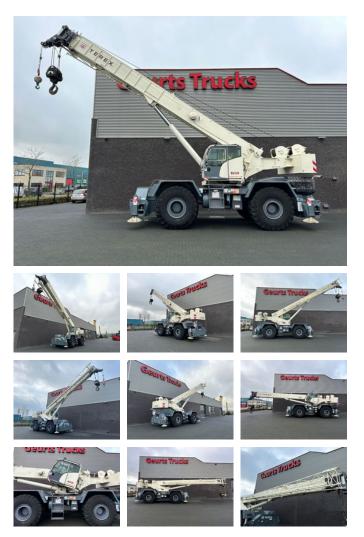

# Terex RT780 ROUGH TERRAIN CRANE + JIB

### Description

TEREX RT780 ROUGH TERRAIN CRANE + JIB YOM 06-05-2014 WEIGHT 42.375 KG MAX LIFT CAPACITY 72.6 TON AT 3 M WORKING RADIUS MAX WORKING HIGH MAIN BOOM 40.8 METER MAX WORKING HIGH WITH JIB 59 METER !! MAX RADIUS 45 METER 2 BIG HYDAULIC WINCH 5 SHEAVE HOOK BLOCK OVERHAUL BALL HYDRAULIC TILT CAB WITH AIRCO AND HEATER 4X HYDRAULIC TELESCOPIC OUTRIGGERS TIRE SIZE 29.5-25 WE CAN SHIP WORLDWIDE!!!! WWW.GEURTSTRUCKS.COM FOLLOW OUR INSTAGRAM, FACEBOOK AND TIKTOK TO WATCH OUR VIDEOS FROM OUR TRUCKS AND EQUIPMENT THAT IS FOR SALE. WIR SPRECHEN DEUTSCH WE SPEAK ENGLISH HABLAMOS ESPANOL Geurts Trucks' general terms and conditions apply to all offers, quotations and agreements. All agreements with Geurts Trucks are governed by the law of the Netherlands and the Oost-Brabant Court, located in 's-Hertogenbosch, has exclusive jurisdiction to take cognizance of any disputes. You can find the full text of our general terms and conditions on our website: https:// www.geurtstrucks.com/terms-and-conditions