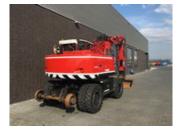

# Terex TW 160 SR RAILWAY EXAVATOR

### Terex TW 160 SR RAILWAY EXAVATOR

### Description

TEREX TW 160 SR RAILWAY EXAVATOR VERACHTERT QUIK COUPLER TYERS 80 % GOOD CRANE HAVE NEW TUV 2016 ALL BOOKS ARE AVIALBE FOR RAILWAY IN HOLLAND CRANE IS LIKE NEW AND READY FOR WORK WIR SPRECHEN AUCH DEUTCH Geurts Trucks' general terms and conditions apply to all offers, quotations and agreements. All agreements with Geurts Trucks are governed by the law of the Netherlands and the Oost-Brabant Court, located in 's-Hertogenbosch, has exclusive jurisdiction to take cognizance of any disputes. You can find the full text of our general terms and conditions on our website: https://www.geurtstrucks.com/terms-and-conditions