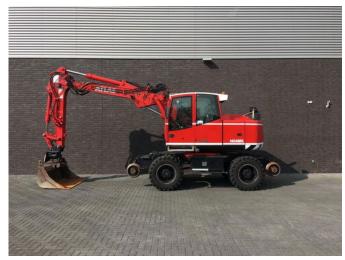

# Terex TW 160 SR RAILWAY EXAVATOR

### Description

TEREX TW 160 SR RAILWAY EXAVATOR VERACHTERT QUIK COUPLER TYERS 80 % GOOD CRANE HAVE NEW TUV 2016 ALL BOOKS ARE AVIALBE FOR RAILWAY IN HOLLAND CRANE IS LIKE NEW AND READY FOR WORK WIR SPRECHEN AUCH DEUTCH Geurts Trucks' general terms and conditions apply to all offers, quotations and agreements. All agreements with Geurts Trucks are governed by the law of the Netherlands and the Oost-Brabant Court, located in 's-Hertogenbosch, has exclusive jurisdiction to take cognizance of any disputes. You can find the full text of our general terms and conditions on our website: https://www.geurtstrucks.com/terms-and-conditions