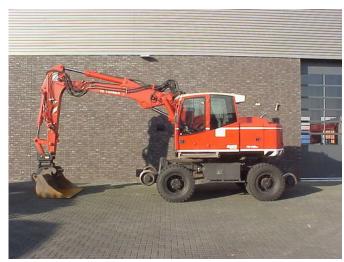

# Terex TW 160 SR RAILWAY EXAVATOR

### Description

TEREX TW 160 SR RAILWAY EXAVATOR VERACHTERT QUIK COUPLER TYERS 80 % GOOD CRANE HAVE NEW TUV 2016 ALL BOOKS ARE AVIALBE FOR RAILWAY IN HOLLAND CRANE IS LIKE NEW AND READY FOR WORK WIR SPRECHEN AUCH DEUTCH Geurts Trucks' general terms and conditions apply to all offers, quotations and agreements. All agreements with Geurts Trucks are governed by the law of the Netherlands and the Oost-Brabant Court, located in 's-Hertogenbosch, has exclusive jurisdiction to take cognizance of any disputes. You can find the full text of our general terms and conditions on our website: https://www.geurtstrucks.com/terms-and-conditions