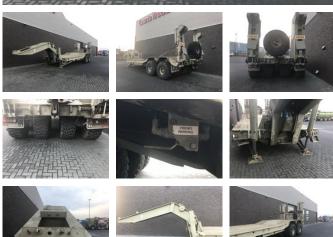

## Description

TRABOSA 2 AXEL HEAVY DUTY LOWLAODER PERFECT FOR TANK TRANSPORT BIG TYERS 24 R 20.5 MICHELIN 90 % GOOD 1X NEW SPARE TYER HYDRAULIC LANDING LEGS HYDRAULIC GOOSNECK HYDRAULIC RAMPS LOADING PLATFORM 10 METERS LONG 3,55 M WIDTH LOADING CAPACITY 80.000 KG 2X IN STOCK !!! WWW.GEURTSTRUCKS.COM FOLLOW OUR INSTAGRAM: GEURTSTRUCKS WIR SPRECHEN DEUTSCH WE SPEAK ENGLISCH HABLAMOS ESPANOL Geurts Trucks' general terms and conditions apply to all offers, quotations and agreements. All agreements with Geurts Trucks are governed by the law of the Netherlands and the Oost-Brabant Court, located in 's-Hertogenbosch, has exclusive jurisdiction to take cognizance of any disputes. You can find the full text of our general terms and conditions on our website: https://www.geurtstrucks.com/terms-and-conditions