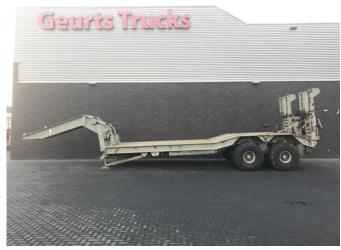

## Description

TRABOSA 2 AXEL HEAVY DUTY LOWLAODER PERFECT FOR TANK TRANSPORT BIG TYERS 24 R 20.5 MICHELIN 90 % GOOD 1X NEW SPARE TYER HYDRAULIC LANDING LEGS HYDRAULIC GOOSNECK HYDRAULIC RAMPS LOADING PLATFORM 10 METERS LONG 3,55 M WIDTH LOADING CAPACITY 80.000 KG 2X IN STOCK !!! WWW.GEURTSTRUCKS.COM FOLLOW OUR INSTAGRAM: GEURTSTRUCKS WIR SPRECHEN DEUTSCH WE SPEAK ENGLISCH HABLAMOS ESPANOL Geurts Trucks' general terms and conditions apply to all offers, quotations and agreements. All agreements with Geurts Trucks are governed by the law of the Netherlands and the Oost-Brabant Court, located in 's-Hertogenbosch, has exclusive jurisdiction to take cognizance of any disputes. You can find the full text of our general terms and conditions on our website: https://www.geurtstrucks.com/terms-and-conditions