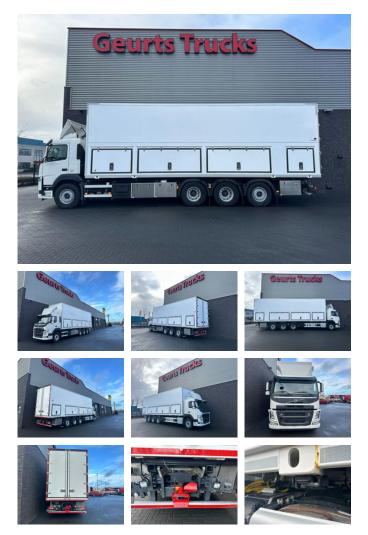

## Volvo FM 450 8X4 + OVERMAT MSA 22.13 EPS PTO CEMENT/ MORTEL/SCREED/EPS/MORTAR/ESTRICH/CONCRETE MACHINE!!

# Description

VOLVO FM 450 8X4 TRODEM WITH OVERMAT MSA 22.13 EPS PRO SELF PROPELLED MIXER FOR THE MIXING AND PUMPING OF SUBFLOORS WITH POLYSTYRENE EURO 6 L PAKKET 450 HP TRACTION 8X4 TRIDEM LAST AXEL LIFT AND STEERING AIRSUSPENSION WHEELBASE 520 CM I-SHIFT AUTOMATIC GEARBOX WITH ENGINE BRAKE FM CAB WITH AIRCO NAVI XENON CAMERA 3 SEATS IN THE CABIN TRAILER COUPLING LOTS OF TOOLBOXES ONLY 7.695 KM !!! OVERMAT MSA 22.13 EPS PRO SELF PROPELLED MIXER FOR THE MIXING AND PUMPING OF SUBFLOORS WITH POLYSTYRENE Volume polystyreen 22 m3 Bindmiddel volume 13 m3 Doseermengwagen 400 lt Pompmenger 800 lt Watertank 1000 lt High 440 cm Productie van lichtgewicht ondervloeren met polystyreen Tot 15 m3/u Productie van schuimbeton Tot 25 m3/ u Aandrijving voertuig P.T.O. CE BDF system detachable WWW.GEURTSTRUCKS.COM FOLLOW OUR INSTAGRAM, FACEBOOK AND TIKTOK TO WATCH OUR VIDEOS FROM OUR TRUCKS AND EQUIPMENT THAT WE HAVE FOR SALE. WIR SPRECHEN DEUTSCH WE SPEAK ENGLISH HABLAMOS ESPANOL Geurts Trucks' general terms and conditions apply to all offers, quotations and agreements. All agreements with Geurts Trucks are governed by the law of the Netherlands and the Oost-Brabant Court, located in 's-Hertogenbosch, has exclusive jurisdiction to take cognizance of any disputes. You can find the full text of our general terms and conditions on our website: https://www.geurtstrucks.com/terms-and-conditions