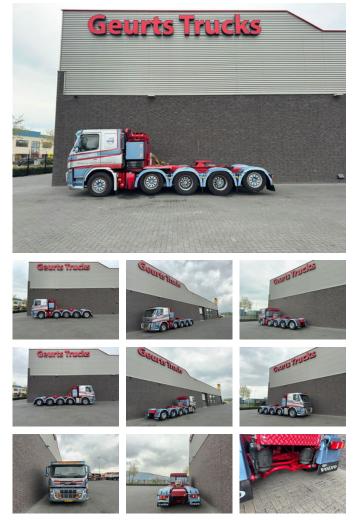

# Volvo FM 500 10X4 HEAVY DUTY TRACTOR/SZM/TREKKER

## Volvo FM 500 10X4 HEAVY DUTY TRACTOR/SZM/TREKKER

### Description

VOLVO FM 500 10X4 HEAVY DUTY TRACTOR EURO 5 L PAKKET 500 HP TRACTION 10X4 AIRSUSPENSION WHEELBASE 340 CM DIFF LOCKS SLIDING 5THWHEEL COUPLING 3,5 INCH I-SHIFT AUTOMATIC BIG 1000 LITER FUEL TANK BEHIND CAB TOOLBOX FM SLEEP CAB WITH AIRCO CAMERA WWW.GEURTSTRUCKS.COM FOLLOW OUR INSTAGRAM: GEURTSTRUCKS WIR SPRECHEN DEUTSCH WE SPEAK ENGLISH HABLAMOS ESPANOL Geurts Trucks' general terms and conditions apply to all offers, quotations and agreements. All agreements with Geurts Trucks are governed by the law of the Netherlands and the Oost-Brabant Court, located in 's-Hertogenbosch, has exclusive jurisdiction to take cognizance of any disputes. You can find the full text of our general terms and conditions on our website: https://www.geurtstrucks.com/terms-and-conditions