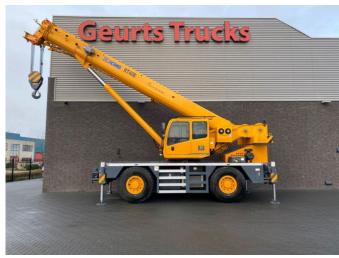

# XCMG RT40E UNUSED CRANE/KRAAN/KRAN/GRUA

### Description

XCMG RT 40E ROUGH TERRAIN CRANE UNUSED YOM 2013 UNUSED !!! CE CERTIFICATION Length of Entire Vehicle 11952 mm Width of Entire Vehicle 2980 mm Height of Entire Vehicle 3450 mm Wheel Base 3700 mm Wheel Track 2440 Weight Parameters Gross Vehicle Weight When Driving 30360 kg Axle Load (Front Axle) 15130/(Rear Axle) 15230 Kinetic Paremeter Engine Type QSB6.7-C190 cert. level EU stageIIIA Engine Rated Power(kw/min 142 Engine Max Torque(N.m/r/min 931 Driving Max Travel Speed 25 Min Travel Speed 3 Swerve Min Turning Radius (m) 11.4 Max Gradeability (%) 55 Min. Ground Clearance of Machine (mm) 400 Approach Angle (°) 23 Departure Angle (°) 20 Braking Distance (m) 9 Major Performance Parameters Max. Rated Lifting Capacity (T) 40 Min. Rated Range (M) 2.5 Max. Load Moment of Basic Jib (kN·m) 1445.5 Radius of Gyration of Turntable Tail (mm) 3885 Outrigger Longitudinal (m) 6.9 Horizontal (m) 6.9/5.8 Max. Lifting Height Basic Boom (m) 9.7 Longest Main Boom (m) 31.7 Longest Main Boom + Auxiliary Boom (m) 45.1 Boom Length of Crane (m) 10.1 Basic Boom (m) 32 Longest Main Boom 47 Working Speed Max. Slewing Speed (r/min) 2.8 Lifting Speed Main Hoisting Mechanism (m/min) 130(Unload) Auxiliary Hoisting Mechanism (m/min) 130(Unload) Stretching and Retracting Time of Crane Boom Full Stretching (s) 85 Full Retracting 55 Luffing Time Full Travel Boom Lifting (s) 60 Full Travel Boom Lowering (s) 80 MACHINE IS UNUSED AND READY FOR WORK WIR SPRECHEN DEUTSCH WE SPEAK ENGLISCH HABLAMOS ESPANOL Geurts Trucks' general terms and conditions apply to all offers, quotations and agreements. All agreements with Geurts Trucks are governed by the law of the Netherlands and the Oost-Brabant Court, located in 's-Hertogenbosch, has exclusive jurisdiction to take cognizance of any disputes. You can find the full text of our general terms and conditions on our website: https://www.geurtstrucks.com/terms-andconditions