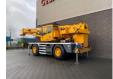

# XCMG RT40E UNUSED CRANE/KRAAN/KRAN/GRUA

### Description

XCMG RT 40E ROUGH TERRAIN CRANE UNUSED YOM 2013 UNUSED !!! CE CERTIFICATION Length of Entire Vehicle 11952 mm Width of Entire Vehicle 2980 mm Height of Entire Vehicle 3450 mm Wheel Base 3700 mm Wheel Track 2440 Weight Parameters Gross Vehicle Weight When Driving 30360 kg Axle Load (Front Axle) 15130/(Rear Axle) 15230 Kinetic Paremeter Engine Type QSB6.7-C190 cert. level EU stageIIIA Engine Rated Power(kw/min 142 Engine Max Torque(N.m/r/min 931 Driving Max Travel Speed 25 Min Travel Speed 3 Swerve Min Turning Radius (m) 11.4 Max Gradeability (%) 55 Min. Ground Clearance of Machine (mm) 400 Approach Angle (°) 23 Departure Angle (°) 20 Braking Distance (m) 9 Major Performance Parameters Max. Rated Lifting Capacity (T) 40 Min. Rated Range (M) 2.5 Max. Load Moment of Basic Jib (kN·m) 1445.5 Radius of Gyration of Turntable Tail (mm) 3885 Outrigger Longitudinal (m) 6.9 Horizontal (m) 6.9/5.8 Max. Lifting Height Basic Boom (m) 9.7 Longest Main Boom (m) 31.7 Longest Main Boom + Auxiliary Boom (m) 45.1 Boom Length of Crane (m) 10.1 Basic Boom (m) 32 Longest Main Boom 47 Working Speed Max. Slewing Speed (r/min) 2.8 Lifting Speed Main Hoisting Mechanism (m/min) 130(Unload) Auxiliary Hoisting Mechanism (m/min) 130(Unload) Stretching and Retracting Time of Crane Boom Full Stretching (s) 85 Full Retracting 55 Luffing Time Full Travel Boom Lifting (s) 60 Full Travel Boom Lowering (s) 80 MACHINE IS UNUSED AND READY FOR WORK WIR SPRECHEN DEUTSCH WE SPEAK ENGLISCH HABLAMOS ESPANOL Geurts Trucks' general terms and conditions apply to all offers, quotations and agreements. All agreements with Geurts Trucks are governed by the law of the Netherlands and the Oost-Brabant Court, located in 's-Hertogenbosch, has exclusive jurisdiction to take cognizance of any disputes. You can find the full text of our general terms and conditions on our website: https://www.geurtstrucks.com/terms-andconditions