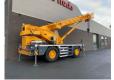

# XCMG RT40E UNUSED CRANE/KRAAN/KRAN/GRUA

### Description

XCMG RT 40E ROUGH TERRAIN CRANE UNUSED YOM 2013 UNUSED !!! CE CERTIFICATION Length of Entire Vehicle 11952 mm Width of Entire Vehicle 2980 mm Height of Entire Vehicle 3450 mm Wheel Base 3700 mm Wheel Track 2440 Weight Parameters Gross Vehicle Weight When Driving 30360 kg Axle Load (Front Axle) 15130/(Rear Axle) 15230 Kinetic Paremeter Engine Type QSB6.7-C190 cert. level EU stageIIIA Engine Rated Power(kw/min 142 Engine Max Torque(N.m/r/min 931 Driving Max Travel Speed 25 Min Travel Speed 3 Swerve Min Turning Radius (m) 11.4 Max Gradeability (%) 55 Min. Ground Clearance of Machine (mm) 400 Approach Angle (°) 23 Departure Angle (°) 20 Braking Distance (m) 9 Major Performance Parameters Max. Rated Lifting Capacity (T) 40 Min. Rated Range (M) 2.5 Max. Load Moment of Basic Jib (kN·m) 1445.5 Radius of Gyration of Turntable Tail (mm) 3885 Outrigger Longitudinal (m) 6.9 Horizontal (m) 6.9/5.8 Max. Lifting Height Basic Boom (m) 9.7 Longest Main Boom (m) 31.7 Longest Main Boom + Auxiliary Boom (m) 45.1 Boom Length of Crane (m) 10.1 Basic Boom (m) 32 Longest Main Boom 47 Working Speed Max. Slewing Speed (r/min) 2.8 Lifting Speed Main Hoisting Mechanism (m/min) 130(Unload) Auxiliary Hoisting Mechanism (m/min) 130(Unload) Stretching and Retracting Time of Crane Boom Full Stretching (s) 85 Full Retracting 55 Luffing Time Full Travel Boom Lifting (s) 60 Full Travel Boom Lowering (s) 80 MACHINE IS UNUSED AND READY FOR WORK WIR SPRECHEN DEUTSCH WE SPEAK ENGLISCH HABLAMOS ESPANOL Geurts Trucks' general terms and conditions apply to all offers, quotations and agreements. All agreements with Geurts Trucks are governed by the law of the Netherlands and the Oost-Brabant Court, located in 's-Hertogenbosch, has exclusive jurisdiction to take cognizance of any disputes. You can find the full text of our general terms and conditions on our website: https://www.geurtstrucks.com/terms-andconditions