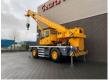

# XCMG RT40E UNUSED CRANE/KRAAN/KRAN/GRUA

### Description

XCMG RT 40E ROUGH TERRAIN CRANE UNUSED YOM 2013 UNUSED !!! CE CERTIFICATION Length of Entire Vehicle 11952 mm Width of Entire Vehicle 2980 mm Height of Entire Vehicle 3450 mm Wheel Base 3700 mm Wheel Track 2440 Weight Parameters Gross Vehicle Weight When Driving 30360 kg Axle Load (Front Axle) 15130/(Rear Axle) 15230 Kinetic Paremeter Engine Type QSB6.7-C190 cert. level EU stageIIIA Engine Rated Power(kw/min 142 Engine Max Torque(N.m/r/min 931 Driving Max Travel Speed 25 Min Travel Speed 3 Swerve Min Turning Radius (m) 11.4 Max Gradeability (%) 55 Min. Ground Clearance of Machine (mm) 400 Approach Angle (°) 23 Departure Angle (°) 20 Braking Distance (m) 9 Major Performance Parameters Max. Rated Lifting Capacity (T) 40 Min. Rated Range (M) 2.5 Max. Load Moment of Basic Jib (kN·m) 1445.5 Radius of Gyration of Turntable Tail (mm) 3885 Outrigger Longitudinal (m) 6.9 Horizontal (m) 6.9/5.8 Max. Lifting Height Basic Boom (m) 9.7 Longest Main Boom (m) 31.7 Longest Main Boom + Auxiliary Boom (m) 45.1 Boom Length of Crane (m) 10.1 Basic Boom (m) 32 Longest Main Boom 47 Working Speed Max. Slewing Speed (r/min) 2.8 Lifting Speed Main Hoisting Mechanism (m/min) 130(Unload) Auxiliary Hoisting Mechanism (m/min) 130(Unload) Stretching and Retracting Time of Crane Boom Full Stretching (s) 85 Full Retracting 55 Luffing Time Full Travel Boom Lifting (s) 60 Full Travel Boom Lowering (s) 80 MACHINE IS UNUSED AND READY FOR WORK WIR SPRECHEN DEUTSCH WE SPEAK ENGLISCH HABLAMOS ESPANOL Geurts Trucks' general terms and conditions apply to all offers, quotations and agreements. All agreements with Geurts Trucks are governed by the law of the Netherlands and the Oost-Brabant Court, located in 's-Hertogenbosch, has exclusive jurisdiction to take cognizance of any disputes. You can find the full text of our general terms and conditions on our website: https://www.geurtstrucks.com/terms-andconditions