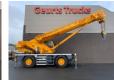

# XCMG RT40E UNUSED CRANE/KRAAN/KRAN/GRUA

### Description

XCMG RT 40E ROUGH TERRAIN CRANE UNUSED YOM 2013 UNUSED !!! CE CERTIFICATION Length of Entire Vehicle 11952 mm Width of Entire Vehicle 2980 mm Height of Entire Vehicle 3450 mm Wheel Base 3700 mm Wheel Track 2440 Weight Parameters Gross Vehicle Weight When Driving 30360 kg Axle Load (Front Axle) 15130/(Rear Axle) 15230 Kinetic Paremeter Engine Type QSB6.7-C190 cert. level EU stageIIIA Engine Rated Power(kw/min 142 Engine Max Torque(N.m/r/min 931 Driving Max Travel Speed 25 Min Travel Speed 3 Swerve Min Turning Radius (m) 11.4 Max Gradeability (%) 55 Min. Ground Clearance of Machine (mm) 400 Approach Angle (°) 23 Departure Angle (°) 20 Braking Distance (m) 9 Major Performance Parameters Max. Rated Lifting Capacity (T) 40 Min. Rated Range (M) 2.5 Max. Load Moment of Basic Jib (kN·m) 1445.5 Radius of Gyration of Turntable Tail (mm) 3885 Outrigger Longitudinal (m) 6.9 Horizontal (m) 6.9/5.8 Max. Lifting Height Basic Boom (m) 9.7 Longest Main Boom (m) 31.7 Longest Main Boom + Auxiliary Boom (m) 45.1 Boom Length of Crane (m) 10.1 Basic Boom (m) 32 Longest Main Boom 47 Working Speed Max. Slewing Speed (r/min) 2.8 Lifting Speed Main Hoisting Mechanism (m/min) 130(Unload) Auxiliary Hoisting Mechanism (m/min) 130(Unload) Stretching and Retracting Time of Crane Boom Full Stretching (s) 85 Full Retracting 55 Luffing Time Full Travel Boom Lifting (s) 60 Full Travel Boom Lowering (s) 80 MACHINE IS UNUSED AND READY FOR WORK WIR SPRECHEN DEUTSCH WE SPEAK ENGLISCH HABLAMOS ESPANOL Geurts Trucks' general terms and conditions apply to all offers, quotations and agreements. All agreements with Geurts Trucks are governed by the law of the Netherlands and the Oost-Brabant Court, located in 's-Hertogenbosch, has exclusive jurisdiction to take cognizance of any disputes. You can find the full text of our general terms and conditions on our website: https://www.geurtstrucks.com/terms-andconditions