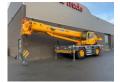

# XCMG RT40E UNUSED CRANE/KRAAN/KRAN/GRUA

### Description

XCMG RT 40E ROUGH TERRAIN CRANE UNUSED YOM 2013 UNUSED !!! CE CERTIFICATION Length of Entire Vehicle 11952 mm Width of Entire Vehicle 2980 mm Height of Entire Vehicle 3450 mm Wheel Base 3700 mm Wheel Track 2440 Weight Parameters Gross Vehicle Weight When Driving 30360 kg Axle Load (Front Axle) 15130/(Rear Axle) 15230 Kinetic Paremeter Engine Type QSB6.7-C190 cert. level EU stageIIIA Engine Rated Power(kw/min 142 Engine Max Torque(N.m/r/min 931 Driving Max Travel Speed 25 Min Travel Speed 3 Swerve Min Turning Radius (m) 11.4 Max Gradeability (%) 55 Min. Ground Clearance of Machine (mm) 400 Approach Angle (°) 23 Departure Angle (°) 20 Braking Distance (m) 9 Major Performance Parameters Max. Rated Lifting Capacity (T) 40 Min. Rated Range (M) 2.5 Max. Load Moment of Basic Jib (kN·m) 1445.5 Radius of Gyration of Turntable Tail (mm) 3885 Outrigger Longitudinal (m) 6.9 Horizontal (m) 6.9/5.8 Max. Lifting Height Basic Boom (m) 9.7 Longest Main Boom (m) 31.7 Longest Main Boom + Auxiliary Boom (m) 45.1 Boom Length of Crane (m) 10.1 Basic Boom (m) 32 Longest Main Boom 47 Working Speed Max. Slewing Speed (r/min) 2.8 Lifting Speed Main Hoisting Mechanism (m/min) 130(Unload) Auxiliary Hoisting Mechanism (m/min) 130(Unload) Stretching and Retracting Time of Crane Boom Full Stretching (s) 85 Full Retracting 55 Luffing Time Full Travel Boom Lifting (s) 60 Full Travel Boom Lowering (s) 80 MACHINE IS UNUSED AND READY FOR WORK WIR SPRECHEN DEUTSCH WE SPEAK ENGLISCH HABLAMOS ESPANOL Geurts Trucks' general terms and conditions apply to all offers, quotations and agreements. All agreements with Geurts Trucks are governed by the law of the Netherlands and the Oost-Brabant Court, located in 's-Hertogenbosch, has exclusive jurisdiction to take cognizance of any disputes. You can find the full text of our general terms and conditions on our website: https://www.geurtstrucks.com/terms-andconditions