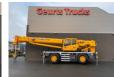

# XCMG RT40E UNUSED CRANE/KRAAN/KRAN/GRUA

### Description

XCMG RT 40E ROUGH TERRAIN CRANE UNUSED YOM 2013 UNUSED !!! CE CERTIFICATION Length of Entire Vehicle 11952 mm Width of Entire Vehicle 2980 mm Height of Entire Vehicle 3450 mm Wheel Base 3700 mm Wheel Track 2440 Weight Parameters Gross Vehicle Weight When Driving 30360 kg Axle Load (Front Axle) 15130/(Rear Axle) 15230 Kinetic Paremeter Engine Type QSB6.7-C190 cert. level EU stageIIIA Engine Rated Power(kw/min 142 Engine Max Torque(N.m/r/min 931 Driving Max Travel Speed 25 Min Travel Speed 3 Swerve Min Turning Radius (m) 11.4 Max Gradeability (%) 55 Min. Ground Clearance of Machine (mm) 400 Approach Angle (°) 23 Departure Angle (°) 20 Braking Distance (m) 9 Major Performance Parameters Max. Rated Lifting Capacity (T) 40 Min. Rated Range (M) 2.5 Max. Load Moment of Basic Jib (kN·m) 1445.5 Radius of Gyration of Turntable Tail (mm) 3885 Outrigger Longitudinal (m) 6.9 Horizontal (m) 6.9/5.8 Max. Lifting Height Basic Boom (m) 9.7 Longest Main Boom (m) 31.7 Longest Main Boom + Auxiliary Boom (m) 45.1 Boom Length of Crane (m) 10.1 Basic Boom (m) 32 Longest Main Boom 47 Working Speed Max. Slewing Speed (r/min) 2.8 Lifting Speed Main Hoisting Mechanism (m/min) 130(Unload) Auxiliary Hoisting Mechanism (m/min) 130(Unload) Stretching and Retracting Time of Crane Boom Full Stretching (s) 85 Full Retracting 55 Luffing Time Full Travel Boom Lifting (s) 60 Full Travel Boom Lowering (s) 80 MACHINE IS UNUSED AND READY FOR WORK WIR SPRECHEN DEUTSCH WE SPEAK ENGLISCH HABLAMOS ESPANOL Geurts Trucks' general terms and conditions apply to all offers, quotations and agreements. All agreements with Geurts Trucks are governed by the law of the Netherlands and the Oost-Brabant Court, located in 's-Hertogenbosch, has exclusive jurisdiction to take cognizance of any disputes. You can find the full text of our general terms and conditions on our website: https://www.geurtstrucks.com/terms-andconditions