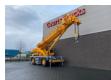

# XCMG RT40E UNUSED CRANE/KRAAN/KRAN/GRUA

### Description

XCMG RT 40E ROUGH TERRAIN CRANE UNUSED YOM 2013 UNUSED !!! CE CERTIFICATION Length of Entire Vehicle 11952 mm Width of Entire Vehicle 2980 mm Height of Entire Vehicle 3450 mm Wheel Base 3700 mm Wheel Track 2440 Weight Parameters Gross Vehicle Weight When Driving 30360 kg Axle Load (Front Axle) 15130/(Rear Axle) 15230 Kinetic Paremeter Engine Type QSB6.7-C190 cert. level EU stageIIIA Engine Rated Power(kw/min 142 Engine Max Torque(N.m/r/min 931 Driving Max Travel Speed 25 Min Travel Speed 3 Swerve Min Turning Radius (m) 11.4 Max Gradeability (%) 55 Min. Ground Clearance of Machine (mm) 400 Approach Angle (°) 23 Departure Angle (°) 20 Braking Distance (m) 9 Major Performance Parameters Max. Rated Lifting Capacity (T) 40 Min. Rated Range (M) 2.5 Max. Load Moment of Basic Jib (kN·m) 1445.5 Radius of Gyration of Turntable Tail (mm) 3885 Outrigger Longitudinal (m) 6.9 Horizontal (m) 6.9/5.8 Max. Lifting Height Basic Boom (m) 9.7 Longest Main Boom (m) 31.7 Longest Main Boom + Auxiliary Boom (m) 45.1 Boom Length of Crane (m) 10.1 Basic Boom (m) 32 Longest Main Boom 47 Working Speed Max. Slewing Speed (r/min) 2.8 Lifting Speed Main Hoisting Mechanism (m/min) 130(Unload) Auxiliary Hoisting Mechanism (m/min) 130(Unload) Stretching and Retracting Time of Crane Boom Full Stretching (s) 85 Full Retracting 55 Luffing Time Full Travel Boom Lifting (s) 60 Full Travel Boom Lowering (s) 80 MACHINE IS UNUSED AND READY FOR WORK WIR SPRECHEN DEUTSCH WE SPEAK ENGLISCH HABLAMOS ESPANOL Geurts Trucks' general terms and conditions apply to all offers, quotations and agreements. All agreements with Geurts Trucks are governed by the law of the Netherlands and the Oost-Brabant Court, located in 's-Hertogenbosch, has exclusive jurisdiction to take cognizance of any disputes. You can find the full text of our general terms and conditions on our website: https://www.geurtstrucks.com/terms-andconditions