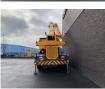

# XCMG RT40E UNUSED CRANE/KRAAN/KRAN/GRUA

### Description

XCMG RT 40E ROUGH TERRAIN CRANE UNUSED YOM 2013 UNUSED !!! CE CERTIFICATION Length of Entire Vehicle 11952 mm Width of Entire Vehicle 2980 mm Height of Entire Vehicle 3450 mm Wheel Base 3700 mm Wheel Track 2440 Weight Parameters Gross Vehicle Weight When Driving 30360 kg Axle Load (Front Axle) 15130/(Rear Axle) 15230 Kinetic Paremeter Engine Type QSB6.7-C190 cert. level EU stageIIIA Engine Rated Power(kw/min 142 Engine Max Torque(N.m/r/min 931 Driving Max Travel Speed 25 Min Travel Speed 3 Swerve Min Turning Radius (m) 11.4 Max Gradeability (%) 55 Min. Ground Clearance of Machine (mm) 400 Approach Angle (°) 23 Departure Angle (°) 20 Braking Distance (m) 9 Major Performance Parameters Max. Rated Lifting Capacity (T) 40 Min. Rated Range (M) 2.5 Max. Load Moment of Basic Jib (kN·m) 1445.5 Radius of Gyration of Turntable Tail (mm) 3885 Outrigger Longitudinal (m) 6.9 Horizontal (m) 6.9/5.8 Max. Lifting Height Basic Boom (m) 9.7 Longest Main Boom (m) 31.7 Longest Main Boom + Auxiliary Boom (m) 45.1 Boom Length of Crane (m) 10.1 Basic Boom (m) 32 Longest Main Boom 47 Working Speed Max. Slewing Speed (r/min) 2.8 Lifting Speed Main Hoisting Mechanism (m/min) 130(Unload) Auxiliary Hoisting Mechanism (m/min) 130(Unload) Stretching and Retracting Time of Crane Boom Full Stretching (s) 85 Full Retracting 55 Luffing Time Full Travel Boom Lifting (s) 60 Full Travel Boom Lowering (s) 80 MACHINE IS UNUSED AND READY FOR WORK WIR SPRECHEN DEUTSCH WE SPEAK ENGLISCH HABLAMOS ESPANOL Geurts Trucks' general terms and conditions apply to all offers, quotations and agreements. All agreements with Geurts Trucks are governed by the law of the Netherlands and the Oost-Brabant Court, located in 's-Hertogenbosch, has exclusive jurisdiction to take cognizance of any disputes. You can find the full text of our general terms and conditions on our website: https://www.geurtstrucks.com/terms-andconditions