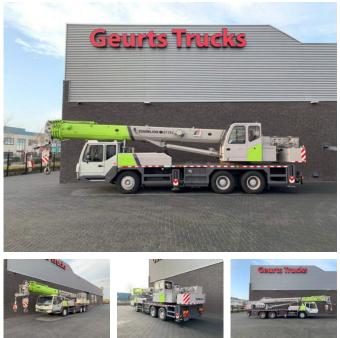

# Zoomlion QY25V51.5 25 TONS CRANE/KRAN/GRUA/KRAAN

### Description

ZOONLION TYPE QY25V51.5 25 TONS CRANE TRACTION 6X4 WHEELBASE 422 CM STEELSUSPENSION CAB WITH AIRCO NIGHTHEATER MANUAL GEARBOX ONLY 1215 KM !!!! DEADWEIGHT IN DRIVING CONDITION 29400 KG ZOOMLION QY25V51.5 CRANE LIFTHING CAPACITY 25 TONS 38.5 METER HYDRAULIC TELESCOOP PLUS 8 METER JIB TOTAL 46.5 METER WORKING HIGHT 2X HYDRAULIC WINCH 25 TON HOOK 66 WORKINH HOURS ONLY !!!! CRANE IS UNUSED AND READY FOR WORK WIR SPRECHEN DEUTSCH WE SPEAK ENLISCH HABLAMOS ESPANOL Geurts Trucks' general terms and conditions apply to all offers, quotations and agreements. All agreements with Geurts Trucks are governed by the law of the Netherlands and the Oost-Brabant Court, located in 's-Hertogenbosch, has exclusive jurisdiction to take cognizance of any disputes. You can find the full text of our general terms and conditions on our website: https://www.geurtstrucks.com/terms-andconditions